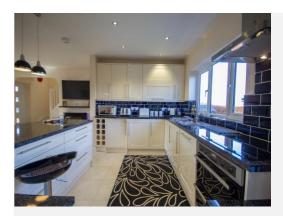

#### Living Room/Kitchen 24'0 x 15'3

A spacious open plan living area with windows to both front and rear, the sitting room being a particularly light and spacious area, open plan to the beautifully re-fitted kitchen comprising of a range of wall, base and drawer units, work surfacing with inset one and a half bowl stainless steel sink/drainer, integrated fridge, integrated dishwasher, integrated washing machine, integrated double oven, integrated hob with extractor fan over, tiling to splash prone areas, under cupboard lighting, recess ceiling spotlights, radiator and window with pleasant outlook to the rear garden. The kitchen is also open plan to the dining area.