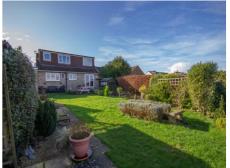

#### Rear Garden

To the rear of the property is a beautiful large rear garden; a beautiful mature rear garden being majority laid to lawn with stone chip borders, decked area, patio area, pond, garden shed, greenhouse, far reaching views, enclosed with fencing and hedgerows, vegetable patch and additional further decked area.