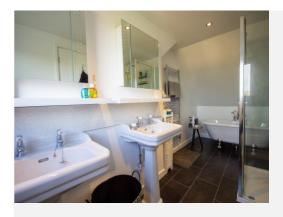

#### Large En-suite Bathroom

Comprising of bath, separate shower cubicle, wc, twin wash hand basins with vanity units under, window to the rear, heated towel rail, extractor fan and tiling.