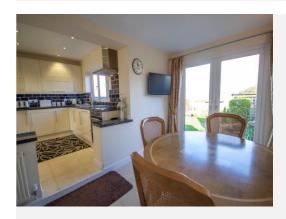

#### Living Room/Kitchen 24'0 x 15'3

A spacious open plan living area with windows to both front and rear, the sitting room being a particularly light and spacious area, open plan to the beautifully re-fitted kitchen comprising of a range of wall, base and drawer units, work surfacing with inset one and a half bowl stainless steel sink/drainer, integrated fridge, integrated dishwasher, integrated washing machine, integrated double oven, integrated hob with extractor fan over, tiling to splash prone areas, under cupboard lighting, recess ceiling spotlights, radiator and window with pleasant outlook to the rear garden. The kitchen is also open plan to the dining area.

#### Dining Area 12'0 x 7'10

Perfect area for entertaining with family and friends, patio doors opening out to the rear garden and radiator.