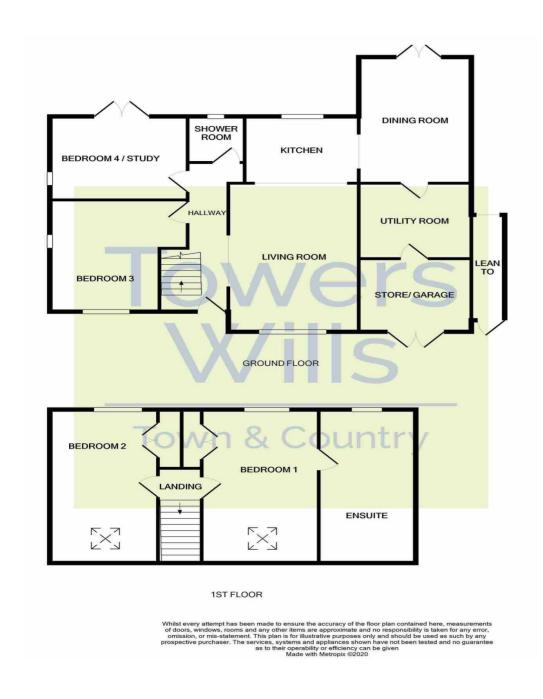

oom Four 15'0 x 9'7

Window to the front, velux window.

#### Large En-suite Bathroom

Comprising of bath, separate shower cubicle, wc, twin wash hand basins with vanity units under, window to the rear, heated towel rail, extractor fan and tiling.

#### Outside

To the front of the property is a gated driveway laid to stone chipping, providing ample off road parking and turning. There is also an area laid to lawn and hedgerow to the front.









#### Rear Garden

To the rear of the property is a beautiful large rear garden; a beautiful mature rear garden being majority laid to lawn with stone chip borders, decked area, patio area, pond, garden shed, greenhouse, far reaching views, enclosed with fencing and hedgerows, vegetable patch and additional further decked area.

#### Floor Plan



## Energy Efficiency and Environmental Impact



| Please Note No tests have been undertaken of any of the services and any intending pur the vendor of this property whose agents they are, give notice that, (i) these particulars these particulars are made without responsibility on the part of Towers Wills or the vence particulars are to be relied upon as a statement of representation or fact, (iv) any intended each of the statements contained within these particulars, (v) the vendor does not may or give representation or warranty whatsoever in relation to this property. | do not constitute any part of an offer or contract, (ii) all statements contained within<br>dor , (iii) whilst made in good faith, none of the statements contained within these<br>ding purchaser must satisfy him/herself