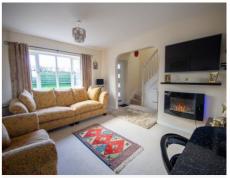

#### Living Room/Kitchen 24'0 x 15'3

A spacious open plan living area with windows to both front and rear, the sitting room being a particularly light and spacious area, open plan to the beautifully re-fitted kitchen comprising of a range of wall, base and drawer units, work surfacing with inset one and a half bowl stainless steel sink/drainer, integrated fridge, integrated dishwasher, integrated washing machine, integrated double oven, integrated hob with extractor fan over, tiling to splash prone areas, under cupboard lighting, recess ceiling spotlights, radiator and window with pleasant outlook to the rear garden. The kitchen is also open plan to the dining area.