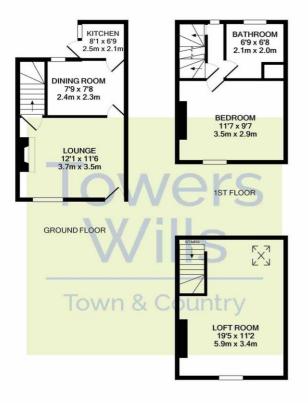

## **Key Features**

- Renovation required throughout
- One bedroom plus loft room
- Town centre location
- No onward chain
- Rear garden

Lounge 3.50m x 3.69m - maximum measurements Double glazed window to the front, double glazed door to the front and open fireplace. Leading into the:

**Dining Area 2.34m x 2.35m - maximum measurements** With a double glazed window to the rear and under stairs cupboard.

#### Kitchen 2.05m x 2.47m - maximum measurements

Fitted with a range of wall, base and drawer units, work surfacing with stainless steel one bowl sink drainer, double glazed window to the rear, double glazed door to the rear, space for washing machine and electric cooker with cooker hood over.

#### **First Floor Landing**

Double glazed window to the rear.

**Bedroom One 2.91m x 3.54m - maximum measurements** Double glazed window to the front.

#### Bathroom

Suite comprising shower cubicle, wash hand basin, w.c, double glazed window to the rear and airing cupboard housing water tank.

#### **Second Floor**

Loft Room 3.40m x 5.93m - maximum measurements Double glazed window to the front, double glazed skylight to the rear and loft hatch.

2ND FLOOR

Whilst every attempt has been made to ensure the accuracy of the floor plan contained here, measurements of doors, windows, koroms and any other items are approximate and no responsibility is taken for any error, omission, or mis-statement. This plan is for illustrative purposes only and should be used as such by any prospective purchaser. The services, systems and appliances shown have not been tested and no guarantee as to their operability or efficiency can be given Made with Metropic @2020