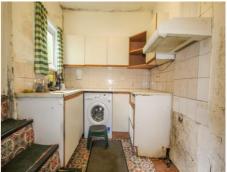

#### Kitchen 2.05m x 2.47m - maximum measurements

Fitted with a range of wall, base and drawer units, work surfacing with stainless steel one bowl sink drainer, double glazed window to the rear, double glazed door to the rear, space for washing machine and electric cooker with cooker hood over.