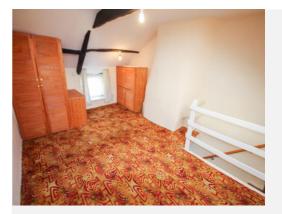

#### **First Floor Landing**

Double glazed window to the rear.

**Bedroom One 2.91m x 3.54m - maximum measurements** Double glazed window to the front.