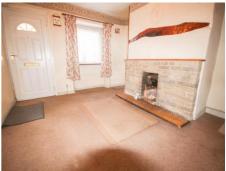

## **Key Features**

- Renovation required throughout
- One bedroom plus loft room
- Town centre location
- No onward chain
- Rear garden

Lounge 3.50m x 3.69m - maximum measurements Double glazed window to the front, double glazed door to the front and open fireplace. Leading into the: