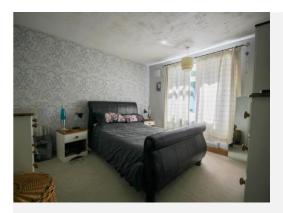

## Bedroom One 3.64m x 3.54m

Window to the rear, radiator and storage cupboard.

## Bedroom Two 3.24m x 2.75m

Window to the front, radiator and storage cupboard.