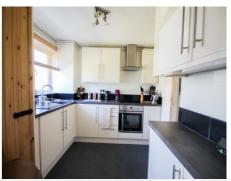

## Kitchen 5.53m x 3.13m

Beautifully presented gloss finish kitchen comprising of a range of wall, base and drawer units, work surfacing with inset sink/drainer, integrated electric oven and hob with stainless steel cookerhood over, integrated washing machine, storage cupboard, window to the rear and door to boot room/utility room.