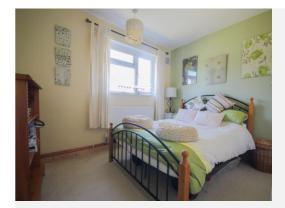

## Bedroom One 3.64m x 3.54m

Window to the rear, radiator and storage cupboard.

## Bedroom Two 3.24m x 2.75m

Window to the front, radiator and storage cupboard.