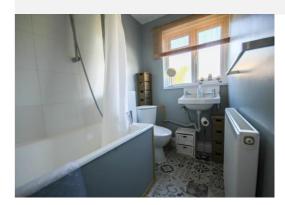

### Bathroom

Suite comprising of bath with mixer shower over, wash hand basin, wc, part tiled, window to the front and radiator.