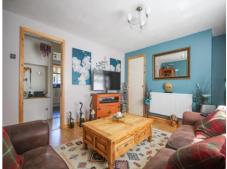

## Living Room 4.74m x 3.65m

Spacious living area with window to the rear, radiator, laminate flooring and storage cupboard.