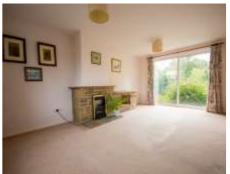

#### Living Room

A spacious dual aspect family living area with window to the front, patio doors opening out to the rear garden, open fireplace and two radiators.