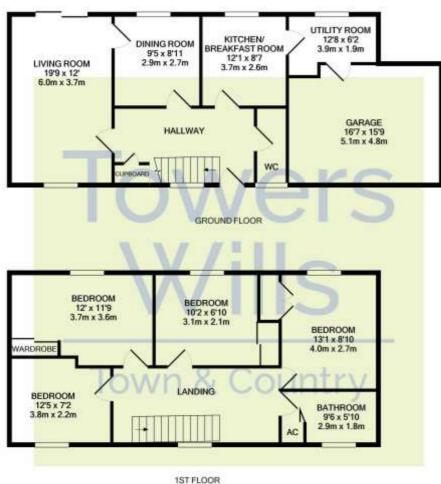

# Floor Plan

#### **Reception Hallway**

A spacious reception area with door to the front, window to the front, under stairs storage cupboard and radiator.

#### Cloak W.C

Comprising w.c, wash hand basin, window to the front and radiator.

#### Living Room

A spacious dual aspect family living area with window to the front, patio doors opening out to the rear garden, open fireplace and two radiators.

#### **Dining Room**

Window to the rear, serving hatch, radiator.

#### Kitchen/Breakfast Room

Comprising wall, base and drawer units, work surfacing with inset stainless steel sink/drainer, electric cooker point, radiator, space for fridge/freezer and door to utility room.

#### **Utility Room**

With work surfacing, stainless steel sink/drainer, base units, space for tumble dryer, plumbing for washing machine, Grant oil fired central heating boiler, door to rear garden and garage.

#### Redroom One

Window to the rear, radiator, double built-in wardrobe and wash hand basin with vanity unit.

#### **Bedroom Two**

Window to the rear, double built-in wardrobe and radiator.

# **Bedroom Three**

Window to the rear, double built-in wardrobe and radiator.

#### **Bedroom Four**

Window to the front and radiator.

## **Bathroom**

Suite comprising bath with shower over, wash hand basin, w.c, window to the front, radiator and airing cupboard.

#### Double garage 5.5m x 4.80m

Up and over door, power and light door to utility room.