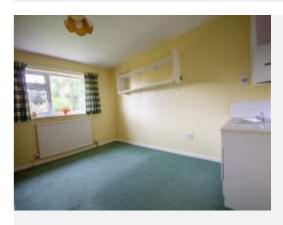

#### Kitchen/Breakfast Room

Comprising wall, base and drawer units, work surfacing with inset stainless steel sink/drainer, electric cooker point, radiator, space for fridge/freezer and door to utility room.