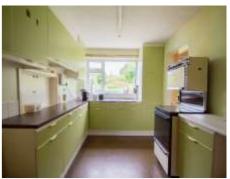

#### Kitchen/Breakfast Room

Comprising wall, base and drawer units, work surfacing with inset stainless steel sink/drainer, electric cooker point, radiator, space for fridge/freezer and door to utility room.