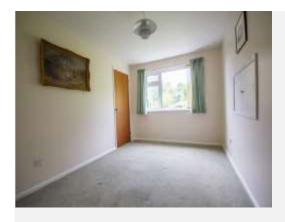

#### Redroom One

Window to the rear, radiator, double built-in wardrobe and wash hand basin with vanity unit.

#### **Bedroom Two**

Window to the rear, double built-in wardrobe and radiator.

# **Bedroom Three**

Window to the rear, double built-in wardrobe and radiator.

#### **Bedroom Four**

Window to the front and radiator.