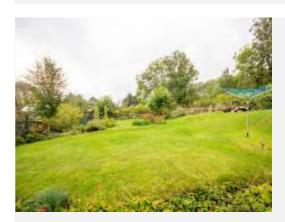

### Front garden

Being majority laid to lawn with planted trees and shrub borders. To the rear of the property is a good size rear garden, being majority laid to lawn with patio area, well stocked borders with a variety of mature plants, trees and shrubs.