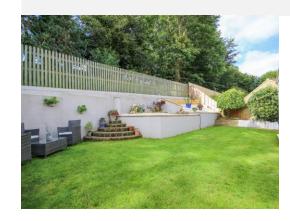

# Outside

There is a driveway providing off road parking for two vehicles.

To the rear of the property is a generous enclosed garden being majority laid to lawn with patio area, two garden sheds, stocked borders with a variety of mature plants, trees and shrubs, raised rockery area and gated side access.