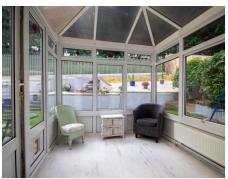

# Conservatory 3.09m x 2.71m

Pleasant outlook to the rear garden, doors opening out to the patio and radiator.