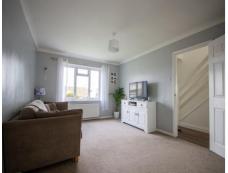

### Lounge Diner

Living Area 4.38m x 3.45m

Window to the front and radiator.

# Dining Area 2.73m x 2.47m

Being open plan to the living area, with sliding doors through to the conservatory and radiator.