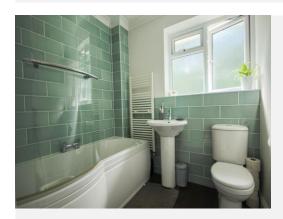

### Bathroom 2.15m x 1.90m

A well presented white suite comprising of bath with shower over, wash hand basin, wc, part tiled, heated towel rail and window to the rear.