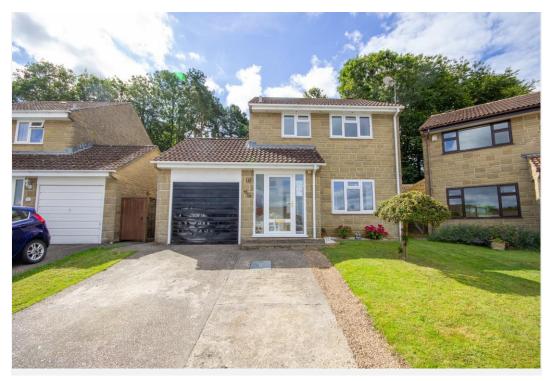

# 10 Laburnum Crescent, Crewkerne, Somerset, TA18 7BS

Towers Wills welcome to the market this beautifully presented spacious three bedroom family home situated in a popular residential location, briefly comprising: porch, hall, cloak w.c, lounge diner, conservatory, three bedrooms, bathroom, enclosed rear garden, driveway and garage.

# Outside

There is a driveway providing off road parking for two vehicles.

To the rear of the property is a generous enclosed garden being majority laid to lawn with patio area, two garden sheds, stocked borders with a variety of mature plants, trees and shrubs, raised rockery area and gated side access.

# Garage

With 'up and over' door, power and light.