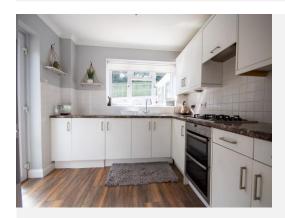

### Lounge Diner

Living Area 4.38m x 3.45m

Window to the front and radiator.

# Dining Area 2.73m x 2.47m

Being open plan to the living area, with sliding doors through to the conservatory and radiator.