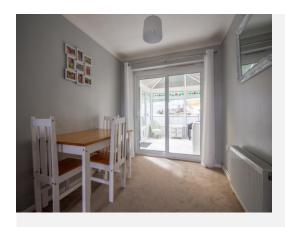

# Dining Area 2.73m x 2.47m

Being open plan to the living area, with sliding doors through to the conservatory and radiator.