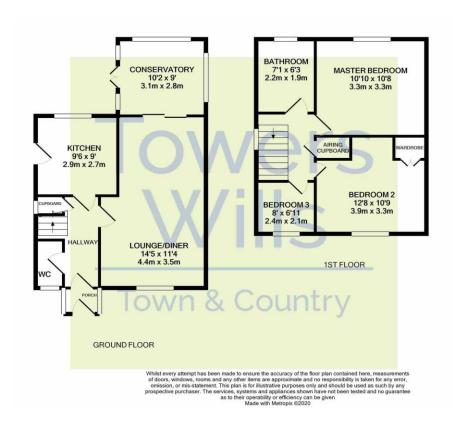

# Floor Plan

# Porch 2.05m x 1.38m

With door to the front.

# Hallway

With door to the front, radiators, under stairs storage cupboard and stairs rising to first floor landing.

### Cloak W.C

Comprising WC, wash hand basin, window to the front and radiator.

### Lounge Diner

Living Area 4.38m x 3.45m

Window to the front and radiator.

# Dining Area 2.73m x 2.47m

Being open plan to the living area, with sliding doors through to the conservatory and radiator.

# Conservatory 3.09m x 2.71m

Pleasant outlook to the rear garden, doors opening out to the patio and radiator.

# First Floor Landing

Stairs from reception hallway, window to the side, loft access and airing cupboard.

# Bedroom One 3.31m x 3.26m

Window to the rear and radiator.

# Bedroom Two 3.85m x 3.28m

Window to the front, fitted wardrobes and radiator.

# Bedroom Three 2.43m x 2.12m

Window to the front and radiator.

### Bathroom 2.15m x 1.90m

A well presented white suite comprising of bath with shower over, wash hand basin, wc, part tiled, heated towel rail and window to the rear.