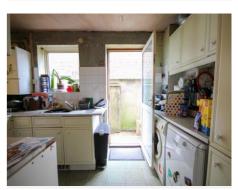

#### Kitchen

Comprising of wall, base and drawer units, inset sink / drainer, plumbing for washing machine, space for fridge / freezer, window to the front, window and door to the side.