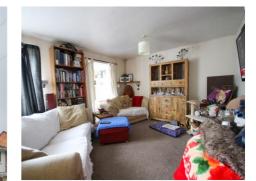

#### Lounge Diner

A great size living room. Double glazed window to the rear. Arch to the conservatory.

#### Conservatory

Great additional space that could be used as a dining room, office etc. UPVC double glazed window to the rear and UPVC French doors to the south facing rear garden.