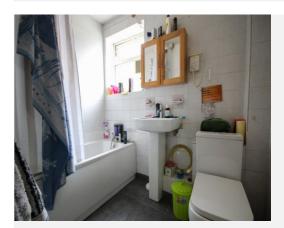

#### Bathroom

Comprising bath with shower over, wash hand basin, W,C, window to the side.

Garage 5.38m x 2.54m - 17' 7" x 8' 4"

**Front** Space for parking in front of the garage and unrestricted parking opposite the home.