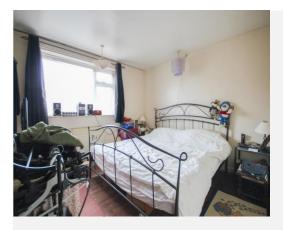

#### WC

Comprising W.C, basin. Double glazed window to the front.

Landing Loft access

Master Bedroom Window to the rear with views over the garden.

**Bedroom 2** Double glazed window to the front.

**Bedroom 3** Double glazed window to the rear.