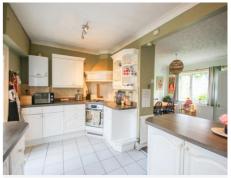

#### Kitchen 2.67m x 4.87m (8'9 x 15'11)

Fitted with timber effect worktops and white doors with a range of units, one and a half stainless steel sink drainer unit with mixer tap, four ring gas hob with concealed extractor hood over and oven under, Valliant boiler, window with outlook to the rear, tiled flooring and leading to the utility area.

#### Utility Area 1.99m x 2.16m (6'6 x 7'1)

Window with outlook to the rear, tiled floor, plumbing for washing machine and space for tumble dryer.

Conservatory 3.53m x 6.10m (11'6 x 20') L-shaped maximum measurements.