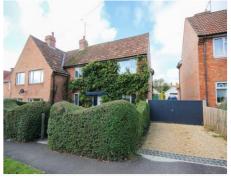

# 27 Mitchelmore Road, Yeovil, Somerset, BA21 4BA

Towers Wills are delighted to offer this spacious semi-detached property within walking distance of the hospital and town centre. This spacious family home briefly comprises of: hall, lounge, dining room, kitchen, utility area, conservatory, three bedrooms, bathroom, separate w.c, front and rear gardens, drive and garage.

#### Gardens

5.20M X 10.00M. The perimeter of garden has evergreen privet hedge. A black limestone path leads to the front entrance, either side of the path there are varies matured flowering plants and topiary for all year round interest. The front of the house wall is covered with magnificent Wisteria sinensis and a climbing Hydranger which adds a shower of flower in the summer.