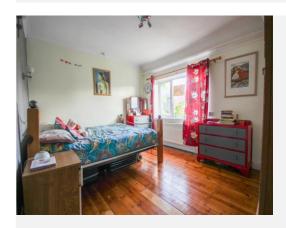

#### W.C

Fitted with w.c and window with outlook to the side.

Bedroom One  $3.28m \times 3.97m (10'9 \times 13'0)$  plus entrance recess Window with outlook to the front, stripped timber flooring and radiator.

**Bedroom Two 2.66m x 3.03m (8'8 x 9'11)** plus entrance recess Window with outlook to the rear, stripped timber flooring and radiator.

#### Bedroom Three 2,82m x 3,28m (9'3 x 10'9)

Window with outlook to the front, stripped timber flooring and radiator.