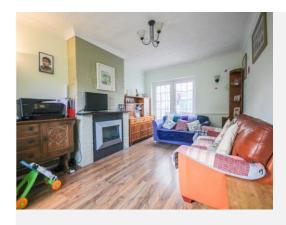

#### Lounge 3.30m x 5.00m (10'9 x 16'4)

With window outlook to the front, feature electric fire with surround, laminate flooring, TV point and doors leading into the conservatory.