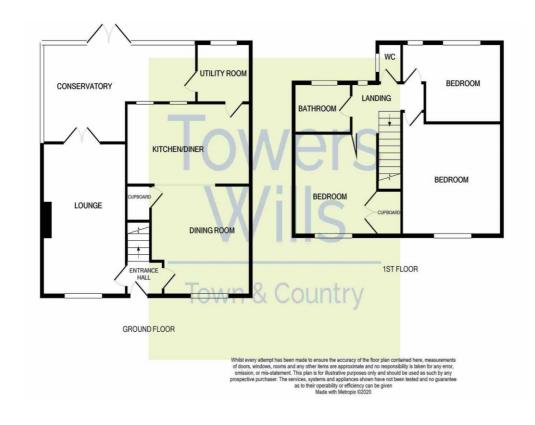

varies matured flowering plants and topiary for all year round interest. The front of the house wall is covered with magnificent Wisteria sinensis and a climbing Hydranger which adds a shower of flower in the summer.









To the rear there is a good size garden which is has been landscaped to three well planned areas; seating and entertainment are for grownup, Black limestone patio area surrounded by small box hedge, topiary, and white flowering wonderful Amelanchier Lamarckii, which has magnificent small white flower in early spring. Lawn area for kids to have fun and behind there is a vegetable garden and has several fruit trees.

#### **Parking**

A shared driveway leads to a private driveway and detached garage.

#### **Detached Garage**

With 'up and over' door.

#### Floor Plan



## Energy Efficiency and Environmental Impact



| Towers Wills                                                                          | Yeovil 01935 577032 / South Petherton 01460 298530                                                                                                                                                                                         |
|---------------------------------------------------------------------------------------|--------------------------------------------------------------------------------------------------------------------------------------------------------------------------------------------------------------------------------------------|
|                                                                                       |