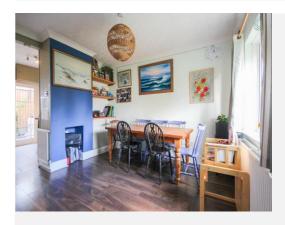

#### Dining Room 3.27m x 3.98m (10'8 x 13'0)

With window outlook to the front, radiator, laminate flooring, under stairs storage cupboard and opens to the kitchen.

#### Kitchen 2.67m x 4.87m (8'9 x 15'11)

Fitted with timber effect worktops and white doors with a range of units, one and a half stainless steel sink drainer unit with mixer tap, four ring gas hob with concealed extractor hood over and oven under, Valliant boiler, window with outlook to the rear, tiled flooring and leading to the utility area.