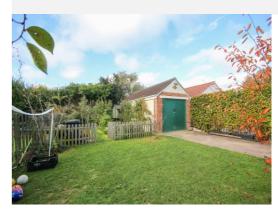

#### Gardens

5.20M X 10.00M. The perimeter of garden has evergreen privet hedge. A black limestone path leads to the front entrance, either side of the path there are varies matured flowering plants and topiary for all year round interest. The front of the house wall is covered with magnificent Wisteria sinensis and a climbing Hydranger which adds a shower of flower in the summer.

To the rear there is a good size garden which is has been landscaped to three well planned areas; seating and entertainment are for grownup, Black limestone patio area surrounded by small box hedge, topiary, and white flowering wonderful Amelanchier Lamarckii, which has magnificent small white flower in early spring. Lawn area for kids to have fun and behind there is a vegetable garden and has several fruit trees.

#### **Detached Garage**

With 'up and over' door.