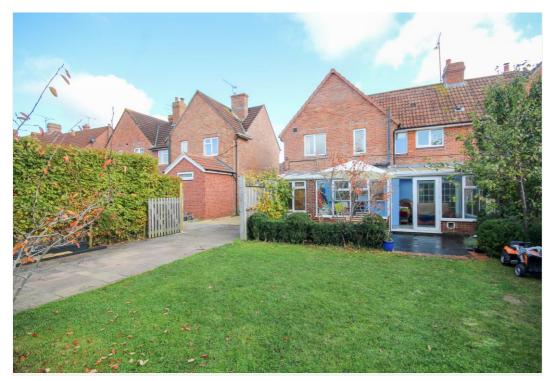

# 27 Mitchelmore Road, Yeovil, Somerset, BA21 4BA

Towers Wills are delighted to offer this spacious semi-detached property within walking distance of the hospital and town centre. This spacious family home briefly comprises of: hall, lounge, dining room, kitchen, utility area, conservatory, three bedrooms, bathroom, separate w.c, front and rear gardens, drive and garage.

#### Gardens

5.20M X 10.00M. The perimeter of garden has evergreen privet hedge. A black limestone path leads to the front entrance, either side of the path there are varies matured flowering plants and topiary for all year round interest. The front of the house wall is covered with magnificent Wisteria sinensis and a climbing Hydranger which adds a shower of flower in the summer.

To the rear there is a good size garden which is has been landscaped to three well planned areas; seating and entertainment are for grownup, Black limestone patio area surrounded by small box hedge, topiary, and white flowering wonderful Amelanchier Lamarckii, which has magnificent small white flower in early spring. Lawn area for kids to have fun and behind there is a vegetable garden and has several fruit trees.

#### **Parking**

A shared driveway leads to a private driveway and detached garage.