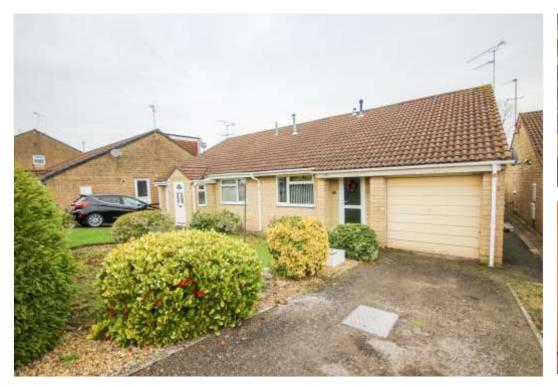

# Thorne Gardens, Yeovil, Somerset, BA21 3RG

Towers Wills welcome to the market this deceptively spacious four bedroom chalet style bungalow, offering versatile accommodation and briefly comprising: entrance, lounge diner, kitchen, two bedrooms to the ground floor, bathroom, two further double bedrooms to the first floor, front and rear gardens, driveway and garage.

#### Outside

To the rear of the property is an enclosed garden with gated side access, majority laid to lawn with patio area, pond, planted borders with a variety of plants and shrubs, summerhouse and garden shed.

To the front of the property is a driveway providing off road parking and in turn leading to the garage.

#### Garage

With 'up and over' door, power and light connected, work bench and door to the side.