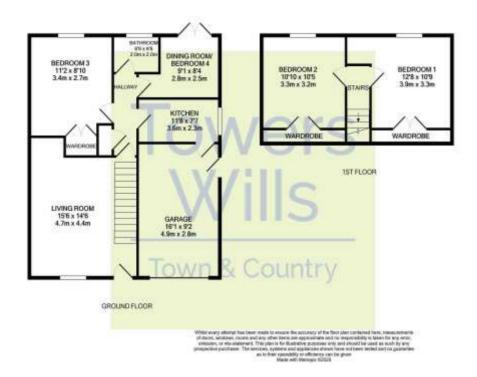

Bathroom**

Comprising of bath with shower over, wash hand basin, w.c, part tiled, heated towel rail and window to the rear.

#### First Floor Landing

Doors to bedroom One and Two.

#### **Bedroom One**

Radiator and double built-in wardrobe.

#### **Bedroom Two**

Radiator and double built-in wardrobe.

#### Outside

To the rear of the property is an enclosed garden with gated side access, majority laid to lawn with patio area, pond, planted borders with a variety of plants and shrubs, summerhouse and garden shed.

To the front of the property is a driveway providing off road parking and in turn leading to the garage.

#### Garage

With 'up and over' door, power and light connected, work bench and door to the side.









#### Floor Plan

## Energy Efficiency and Environmental Impact



Please Note Not tests have been undertaken of any of the services and any intending purchasers should satisfy themselves in this regard. Towers Wills Ltd for themselves and for the vendor of this property whose agents they are, give notice that, (i) these particulars do not constitute any part of an offer or contract, (ii) all statements contained within these particulars are made without responsibility on the part of Towers Wills or the vendor, (iii) whilst made in good faith, none of the statements contained within these particulars are to be relied upon as a statement of representation or fact, (iv) any intending purchaser must satisfy him/herself by inspection or otherwise as to the correctness of each of the statements contained within these particulars, (v) the vendor does not make