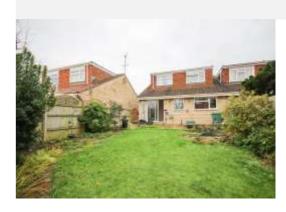

#### Outside

To the rear of the property is an enclosed garden with gated side access, majority laid to lawn with patio area, pond, planted borders with a variety of plants and shrubs, summerhouse and garden shed.

To the front of the property is a driveway providing off road parking and in turn leading to the garage.