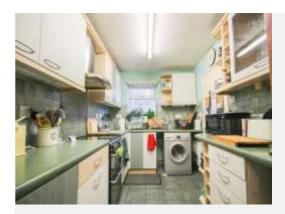

#### Kitchen

Comprising of a range of wall, base and drawer units, work surfacing with inset one and a half bowl sink/drainer, electric cooker point, plumbing for washing machine, space for under counter fridge, radiator, window to the side and door to the garage.