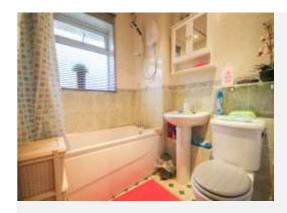

#### **Bathroom**

Comprising of bath with shower over, wash hand basin, w.c, part tiled, heated towel rail and window to the rear.