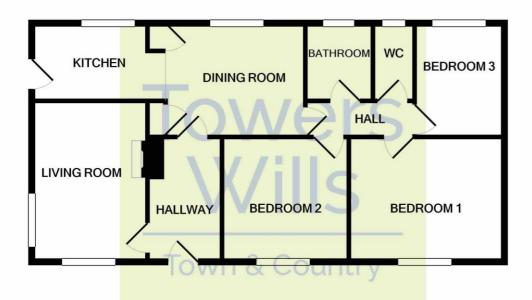

# **Key Features**

- VIDEO TOUR AVAILABLE
- Cash buyers only
- Tremendous potential
- Beautiful countryside views
- Large plot
- Three bedrooms

**Reception Hallway** With door to the front.

Living Room 4.30m x 3.40m With windows to both front and side, fireplace and night storage

heater.

**Dining Room 4.30m x 2.50m** Window to the rear, storage cupboard and night storage heater.

**Inner Hallway** With doors to bedrooms and bathroom.

Bedroom One 3.34m x 3.29m Window to the front and night storage heater.

Bedroom Two 3.32m x 2.75m Window to the front and night storage heater.

Bedroom Three 2.76m x 3.34m Window to the rear and night storage heater.

### Bathroom 1.84m x 1.50m

Comprising bath, wash hand basin with vanity unit under, part tiled and window to the rear.

**Separate W.C** Wc and window to the rear.

### Garage

A detached garage with up and over door. In need of attention.

Yeovil 01935 577032 / South Petherton 01460 298530 info@towerswills.co.uk www.towerswills.co.uk

Whilst every attempt has been made to ensure the accuracy of the floor plan contained here, measurements of doors, windows, rooms and any other items are approximate and no responsibility is taken for any error, omission, or mis-statement. This plan is for illustrative purposes only and should be used as such by any prospective purchaser. The services, systems and appliances shown have not been tested and no guarantee as to their operability or efficiency can be given Made with Metropix ©2020