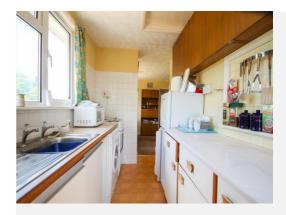

### Kitchen 3.40m x 1.83m

Comprising of wall, base and drawer units, work surfacing with inset stainless steel sink/drainer, plumbing for washing machine, tiling to splash prone areas, space for fridge/freezer, electric cooker point, window to the rear, door to the side and pantry.