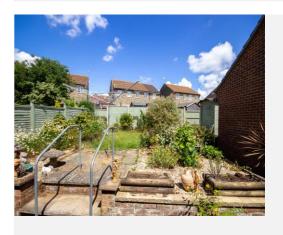

#### **Enclosed Rear Garden**

A pleasant enclosed garden has gated side access, patio area, steps up to a stone chipped area, small area of lawn and stocked borders with a variety of plants, trees and shrubs