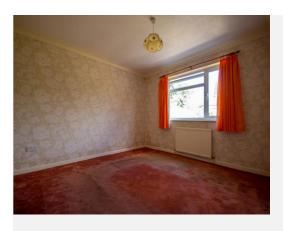

#### Bedroom One 3.64m x 3.33m

Double glazed window to the rear with pleasant outlook to the rear garden and radiator.

#### Bedroom Two 3.37m x 2.58m

With double glazed window to the rear and radiator.