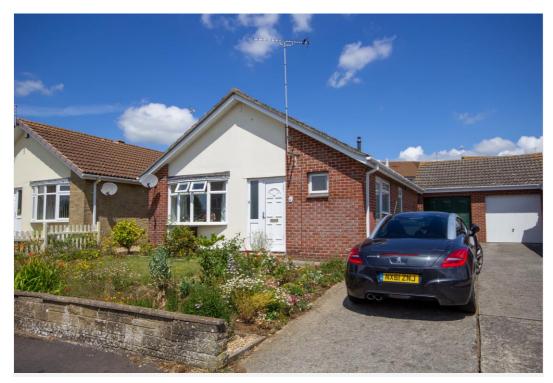

# 23 White Mead, Yeovil, Somerset, BA21 3RS

Towers Wills welcome to the market this two bedroom detached bungalow situated in a popular residential location and available with vacant possession. The property requires minor updating and is priced for immediate interest. The accommodation briefly comprises: reception hallway, cloakroom, kitchen/breakfast room, lounge/diner, two bedrooms, bathroom, driveway, garage and enclosed rear garden.

### **Key Features**

- VIDEO TOUR AVAILABLE
- Abbey Manor Park
- Two bedrooms
- Detached
- Driveway
- Garage

#### Outside

Driveway provides off road parking for two/three vehicles and in turn leads to the garage.

#### Garage 5.08m x 2.62m

With 'up and over door, storage to the eaves, power and light.

#### **Enclosed Rear Garden**

A pleasant enclosed garden has gated side access, patio area, steps up to a stone chipped area, small area of lawn and stocked borders with a variety of plants, trees and shrubs