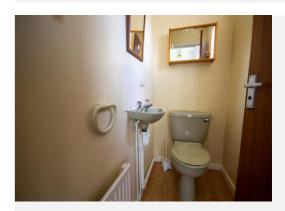

#### Cloakroom

Suite comprising wc, wash hand basin, part tiled with double glazed window to the front and radiator.

#### Shower Room 2.27m x 1.92m

Suite comprising of shower cubicle, wash hand basin, wc, wall tiling, double glazed window to the side and radiator.