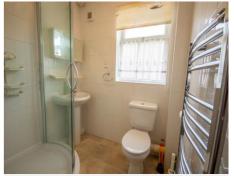

#### Shower Room 2.27m x 1.92m

Suite comprising of shower cubicle, wash hand basin, wc, wall tiling, double glazed window to the side and radiator.