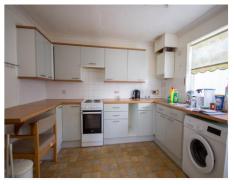

#### Kitchen/Breakfast Room 3,36m x 3,11m

Comprising of a range of wall, base and drawer units, worksurfacing with inset sink/drainer, part wall tiling, plumbing for washing machine, space for fridge/freezer, electric cooker point, double glazed window and door to the side.