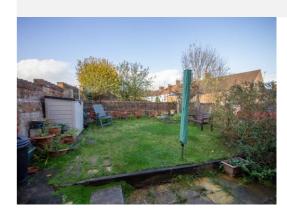

# Outside

To the rear of the property is an enclosed garden being majority laid to lawn with patio area.