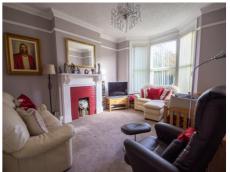

# **Living Room**

A spacious bay fronted room with window to the front and radiator.