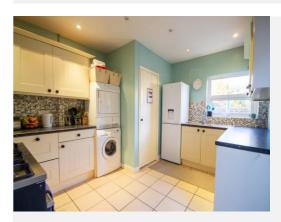

# Kitchen

Comprising of a range of wall, base and drawer units, work surfacing with inset one and a half bowl stainless steel sink/drainer, space for Range cooker, space for fridge/freezer, space for tumble dryer, plumbing for washing machine, window to the rear, door to rear garden and door to cloak/w.c.

# Cloak W.C

Comprising w.c, wash hand basin, window to the rear and tiled floor.