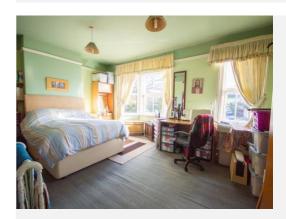

#### **Bedroom One**

A very large master bedroom with bay window to the front, additional window to the front and radiator.

# **Bedroom Four**

Window to the front and radiator.

# **Bedroom Five**

Velux skylight to the rear, radiator and feature fireplace.