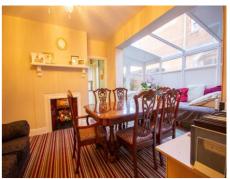

# **Breakfast Room**

With feature fireplace, radiator and being open plan to the conservatory area.