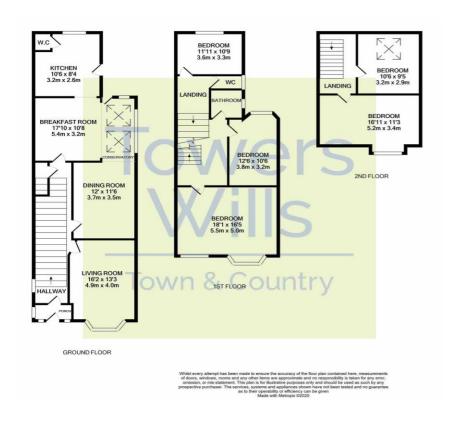

edroom with bay window to the front, additional window to the front and radiator.

# **Bedroom Two**

Window to the rear and radiator.

# **Bedroom Three**

Window to the rear, radiator and built-in storage cupboard.

# Rathroom

Suite comprising bath, wash hand basin, part tiled, radiator and window to the side.

# Separate W.C

W.C, wash hand basin and window to the side.

# Second Floor Landing

Stairs from first floor landing, window to the side and access to loft hatch.

# **Bedroom Four**

Window to the front and radiator.

# **Bedroom Five**

Velux skylight to the rear, radiator and feature fireplace.

# Outside

To the rear of the property is an enclosed garden being majority laid to lawn with patio area.









# Floor Plan

# Energy Efficiency and Environmental Impact Pending



Please Note No tests have been undertaken of any of the services and any intending purchasers should satisfy themselves in this regard. Towers Wills Ltd for themselves and for the vendor of this property whose agents they are, give notice that, (i) these particulars do not constitute any part of an offer or contract, (ii) all statements contained within these particulars are made without responsibility on the part of Towers Wills or the vendor, (iii) whilst made in good faith, none of the statements contained within these particulars are to be relied upon as a statement of representation or fact, (iv) any intending purchaser must satisfy him/herself by inspection or otherwise as to the correctness of each of the statements contained within these particulars, (v) the vendor does not make