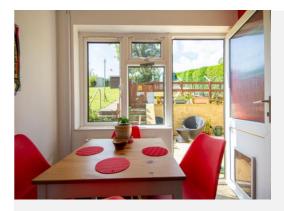

#### **Dining Area**

With radiator and door opening to the rear garden.

#### Outside

Front garden with stone chip borders and garden path leading to the entrance. To the rear of the property is a large rear garden, majority laid to lawn with patio area and further decked area to the very top of the garden with glass and stainless steel railings; perfect for entertaining with far reaching views across the countryside.