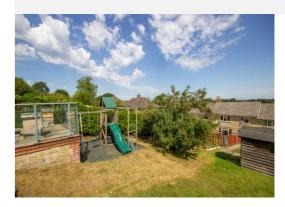

#### Outside

Front garden with stone chip borders and garden path leading to the entrance. To the rear of the property is a large rear garden, majority laid to lawn with patio area and further decked area to the very top of the garden with glass and stainless steel railings; perfect for entertaining with far reaching views across the countryside.