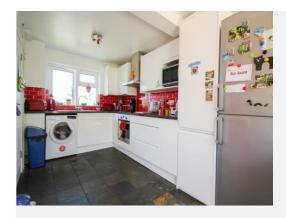

### Kitchen Diner 5.46m x 2.43m

Well presented white gloss kitchen comprising of a range of wall, base and drawer units, work surfacing with inset sink/drainer, tiling to splashback, plumbing for washing machine, integrated electric oven, integrated electric hob with cookerhood over and being open plan to the dining area.