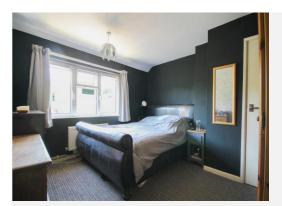

#### First Floor Landing

Stairs from reception hallway, window to the front with far reaching countryside views and loft access.

Bedroom One 3.60m x 3.57m Window to the rear and radiator.

**Bedroom Two 3.60m x 2.84m** Window to the rear and radiator.