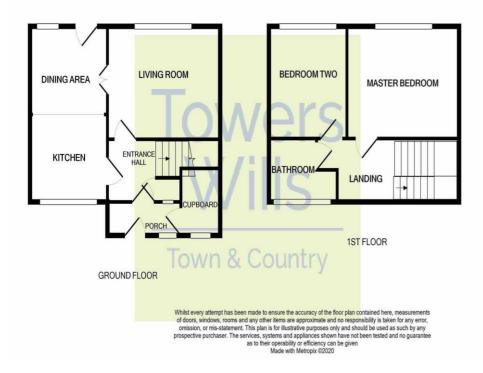

x 3.57m Window to the rear and radiator.

**Bedroom Two 3.60m x 2.84m** Window to the rear and radiator.

#### Bathroom 1.88m x 1.80m

Suite comprising bath with mixer handset, wash hand basin with vanity unit under, wc, fully tiled, heated towel rail and window to the front.

#### Outside

Front garden with stone chip borders and garden path leading to the entrance. To the rear of the property is a large rear garden, majority laid to lawn with patio area and further decked area to the very top of the garden with glass and stainless steel railings; perfect for entertaining with far reaching views across the countryside.









Yeovil 01935 577032 / South Petherton 01460 298530 info@towerswills.co.uk www.towerswills.co.uk

#### Floor Plan

#### Energy Efficiency and Environmental Impact



Please Note No tests have been undertaken of any of the services and any intending purchasers should satisfy themselves in this regard. Towers Wills Ltd for themselves and for the vendor of this property whose agents they are, give notice that, (i) these particulars do not constitute any part of an offer or contract, (ii) all statements contained within these particulars are made without responsibility on the part of Towers Wills or the vendor , (iii) whilst made in good faith, none of the statements contained within these particulars are to be relied upon as a statement of representation or fact , (iv) any intending purchaser must satisfy him/herself by inspection or otherwise as to the correctness of each of the statements contained within these particulars, (v) the vendor does not mak