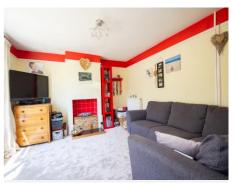

Cloak W.C Comprising wc and window to the front.

Living Room 4.01m x 3.58m Window to the rear and radiator.