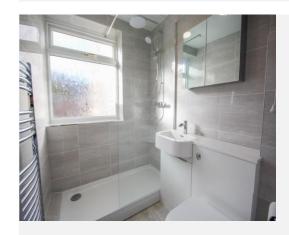

#### Shower Room 1.62m x 1.93m

A luxury shower room fitted with Mira double shower, modern hand basin with waterfall tap, wc, tiled walls and window with outlook to the rear.