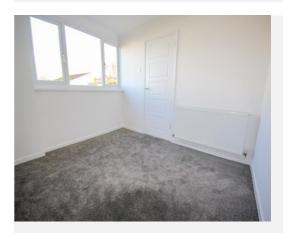

#### Bedroom One 2.94m x 3.64m

Window with outlook to the rear and radiator.

#### Bedroom Two 2.94m x 3.11m

Window with outlook to the front and radiator.