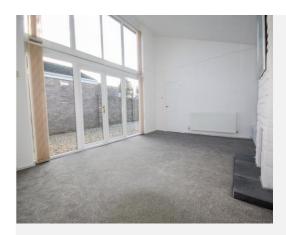

#### Lounge Diner 3.93m x 5.71m

With double doors leading out to the rear, feature fireplace and gas point.