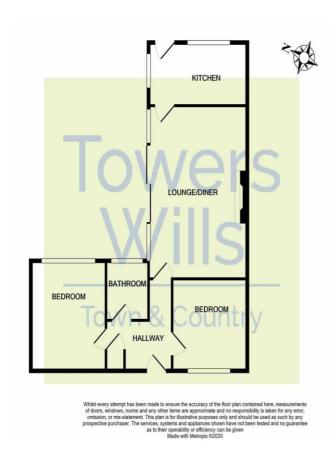

#### Hall

With radiator, hatch to roof space and cupboard.

#### Lounge Diner 3.93m x 5.71m

With double doors leading out to the rear, feature fireplace and gas point.

#### Kitchen 2.13m x 3.91m

A modern kitchen fitted with pattern worktops and white doors and soft close units, a one and a half Porcelain sink drainer unit with modern Franke tap, a four ring electric hob with oven under, stainless steel extractor hood over, cupboard housing the boiler, window with outlook to the rear and side and door leading out to the rear.

#### Bedroom One 2.94m x 3.64m

Window with outlook to the rear and radiator.

#### Bedroom Two 2.94m x 3.11m

Window with outlook to the front and radiator.

#### Shower Room 1.62m x 1.93m

A luxury shower room fitted with Mira double shower, modern hand basin with waterfall tap, wc, tiled walls and window with outlook to the rear.

Photographs / Floor Plans Photographs are reproduced for general information and it must not be inferred that any item is included for sale with this property. Please note floor plans are not to scale and are for identification purposes only. The photographs used in these particulars may have been taken with the use of a wide angle lens. If you have any queries as to the size of the accommodation or plot, please address these with the agent prior to making an appointment to view.