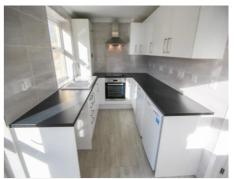

#### Kitchen 2.13m x 3.91m

A modern kitchen fitted with pattern worktops and white doors and soft close units, a one and a half Porcelain sink drainer unit with modern Franke tap, a four ring electric hob with oven under, stainless steel extractor hood over, cupboard housing the boiler, window with outlook to the rear and side and door leading out to the rear.