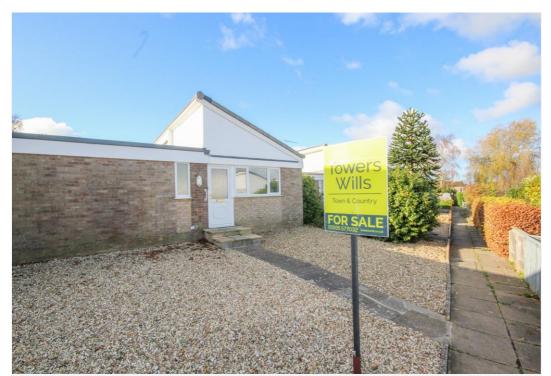

# Offers In Excess of £220,000

## 24 Yew Tree Close, Yeovil, Somerset, BA20 2PD

Towers Wills are delighted to offer this immaculate bungalow in this very desirable location, benefiting from no onward chain, recently renovated to a high standard throughout and briefly comprises of: hall, lounge diner, kitchen, two bedrooms, luxury shower room, low maintenance front and rear gardens and garage in a block. Priced for immediate interest and early viewing advised.

### **Key Features**

- Bungalow
- Two bedrooms
- Recently renovated throughout
- Desirable location
- Garage in a block
- NO ONWARD CHAIN

Part glazed entrance door leading into the:

#### Garden

To the front and rear is low maintenance gravelled area and also benefits from garage in a block.