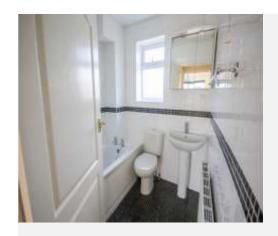

#### Bathroom 1.88m x 1.91m

Modern white suite fitted with panel bath with shower over, side screen, wc, pedestal hand basin with mixer tap, fully tiled, radiator and window with outlook to the front.