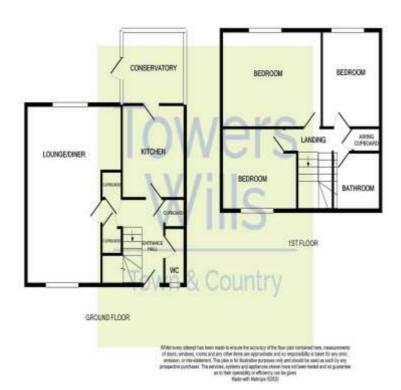

h window outlook to the rear, radiator and double built-in wardrobe.

#### Bedroom Two 2.91m x 3.55m

Window outlook to the front, double cupboard and radiator.

#### Bedroom Three 2.25m x 3.00m

Window with outlook to the rear, double cupboard, laminate flooring and radiator.

#### Bathroom 1.88m x 1.91m

Modern white suite fitted with panel bath with shower over, side screen, wc, pedestal hand basin with mixer tap, fully tiled, radiator and window with outlook to the front.

#### Gardens

To the rear there is a small low maintenance area and is enclosed by part lap panel fencing.







# **Parking**

There is off road parking for one vehicle and also benefits from a garage.

# Garage

With 'up and over' door, light and power connected and door leading out to the garden.

## Floor Plan



# **Energy Efficiency**



Please Note No tests have been undertaken of any of the services and any intending purchasers should satisfy themselves in this regard. Towers Wills Ltd for themselves and for the vendor of this property whose agents they are, give notice that, (i) these particulars do not constitute any part of an offer or contract, (ii) all statements contained within these particulars are made without responsibility on the part of Towers Wills or the vendor, (iii) whilst made in good faith, none of the statements contained within these particulars are to be relied upon as a statement of representation or fact, (iv) any intending purchaser must satisfy him/herself by inspection or otherwise as to the correctness of each of the statements contained within these particulars, (v