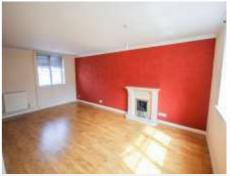

#### WC 0.88m x 1.96m

With low level wc, corner basin, part tiled splashback and window with outlook to the front.

**Lounge Diner 3.56m x 6.07m plus recess for dining table** Dual aspect room with outlook to the front and rear, feature fireplace, two radiators, coved ceiling and TV point.