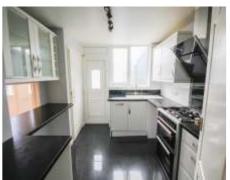

#### Kitchen 2.98m x 3.22m

Fitted with black worktops and white doors with a range of wall and base units, sink drainer unit with mixer tap, five ring gas hob with oven under, plumbing for washing machine, space for fridge and freezer, tiled floor, part tiled walls, extractor fan, serving hatch and door leading out to the conservatory.