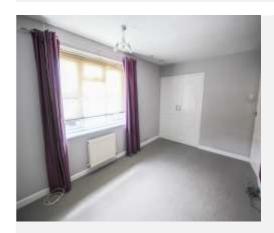

#### Bedroom One 3.00m x 4.74m

With window outlook to the rear, radiator and double built-in wardrobe.

#### Bedroom Two 2.91m x 3.55m

Window outlook to the front, double cupboard and radiator.

#### Bedroom Three 2.25m x 3.00m

Window with outlook to the rear, double cupboard, laminate flooring and radiator.