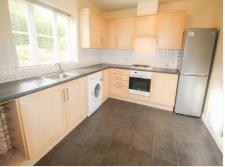

#### Kitchen 3.85m x 2.99m - maximum measurements

Fitted with a range of wall, base and drawer units, stainless steel sink drainer one bowl, gas hob and integrated electric oven, radiator, space for washing machine, fridge freezer and double glazed window to the front.