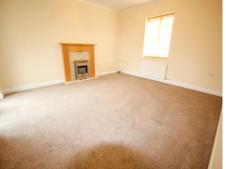

#### Lounge 4.36m x 4.72m - maximum measurements

Double glazed window to the side, double glazed French doors to the rear garden, radiator and an electric fire.