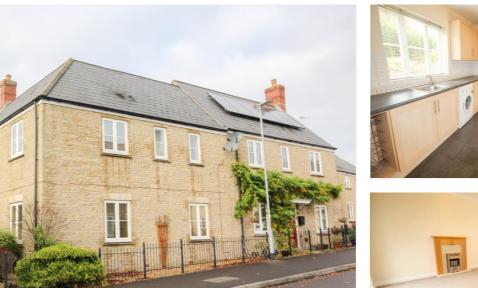

### 4 Hawks Rise, Yeovil, Somerset, BA22 8XS

Towers Wills are pleased to welcome to the market this very well-presented family home on the western side of Yeovil, benefiting from; lounge, separate dining room, downstairs WC, utility, master en-suite and garage plus carport to the rear. Available with NO ONWARD CHAIN.

### **Key Features**

- Three bedrooms
- En-suite
- NO ONWARD CHAIN
- Downstairs
  Cloakroom
- Garage and carport
- Popular location

This very well-presented family home is on the western side of Yeovil and benefits from; lounge, kitchen, separate dining room, downstairs WC, utility, master en-suite, family bathroom and three good sized bedrooms plus a garage and carport to the rear. Available with no onward chain, please contact Towers Wills to arrange a viewing.