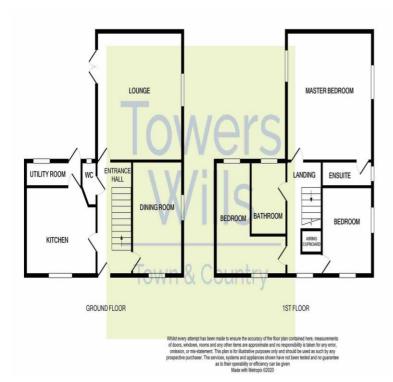

### **Key Features**

- Three bedrooms
- En-suite
- NO ONWARD CHAIN
- Downstairs
  Cloakroom
- Garage and carport
- Popular location

This very well-presented family home is on the western side of Yeovil and benefits from; lounge, kitchen, separate dining room, downstairs WC, utility, master en-suite, family bathroom and three good sized bedrooms plus a garage and carport to the rear. Available with no onward chain, please contact Towers Wills to arrange a viewing.

#### Hallway

Radiator and under stairs cupboard.

#### **Downstairs W.C**

Comprising w.c, wash hand basin, double glazed window to the rear and radiator.

#### Kitchen 3.85m x 2.99m - maximum measurements

Fitted with a range of wall, base and drawer units, stainless steel sink drainer one bowl, gas hob and integrated electric oven, radiator, space for washing machine, fridge freezer and double glazed window to the front.

#### Utility Room 2.88m x 1.59 - maximum measurements

Fitted with a range of base units with stainless steel one bowl sink drainer, double glazed window to the rear, double glazed door to the rear garden, central heating boiler and radiator.

#### Dining Room 2.63m x 3.83m

Radiator and double glazed windows to the front and side.

#### Lounge 4.36m x 4.72m - maximum measurements

Double glazed window to the side, double glazed French doors to the rear garden, radiator and an electric fire.

#### First Floor Landing

Loft hatch (ladder and boarded) and airing cupboard including tank.

**Bedroom One 4.47m x 3.08m - maximum measurements** Double glazed windows to the rear and side, built-in wardrobe and radiator.

#### **En-suite**

Suite comprising shower cubicle, w.c, wash hand basin, radiator, shaver point, extractor fan and double glazed window to the side.

### **Bedroom Two 3.89m x 4.47m - maximum measurements** (L-shaped) Double glazed windows to the front and rear and radiator.

## Bedroom Three 3.07m x 3.75m - maximum measurements

Double glazed windows to the front and side, radiator and additional loft hatch.

#### Family Bathroom

Suite comprising bath with mixer tap shower, wash hand basin, w.c, double glazed window to the rear, radiator and extractor fan.