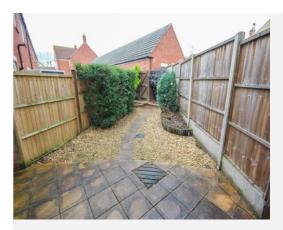

#### **Rear Garden**

To the rear there is a patio area and gravel area with planted beds, an outside tap, power and rear gate to the rear carport and garage.