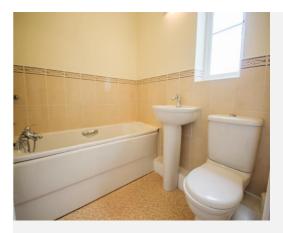

#### Family Bathroom

Suite comprising bath with mixer tap shower, wash hand basin, w.c, double glazed window to the rear, radiator and extractor fan.