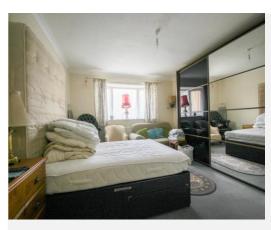

Bedroom One 4.04m x 4.85m (13'3 x 15'10) - maximum measurements (irregular shape room)
With windows outlook to the front and radiator.

#### Bedroom Two 3.36m x 3.57m (11'0 x 11'8)

With window outlook to the front, radiator and coved ceiling.

Bedroom Three 2.98m x 3.78m (9'9 x 12'4)

Window with outlook to the side, radiator and coved ceiling.