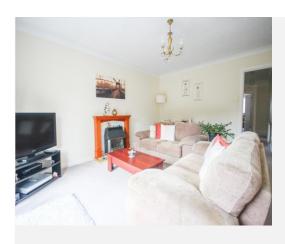

#### Lounge 4.03m x 4.95m (13'2 x 16'2)

A superb size lounge with sliding door leading out to the rear, feature gas fire, TV point, coved ceiling and radiator.