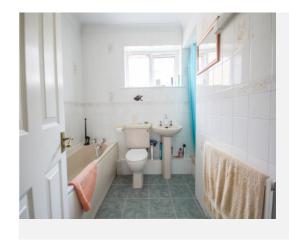

Bathroom 2.00m x 2.24m (6'6 x 7'4) plus shower recess Fitted with panel bath, pedestal hand basin, wc, separate shower, tiled floor, tiled walls, window with outlook to the side and radiator.