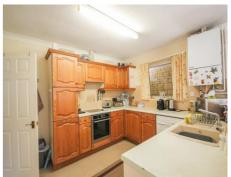

#### Kitchen Diner 3.37m x 6.04m (11'0 x 19'9)

Fitted with pattern worktops and timber effect doors with a good range of units, a sink drainer unit, four ring electric hob with oven under, concealed extractor hood over, part tiled walls, boiler, plumbing for washing machine, window with outlook to the side, two radiators, door leading out to the side and sliding door leading out to the rear garden.