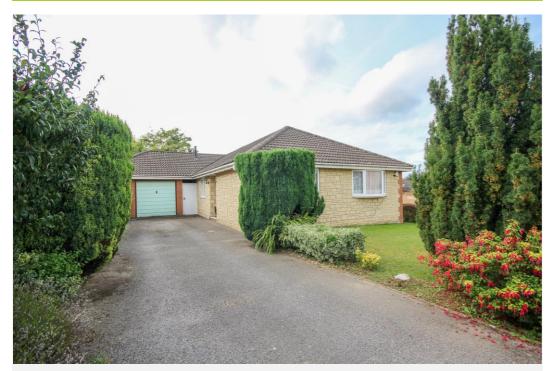

# 18 Rye Gardens, Yeovil, Somerset, BA20 2TF

Towers Wills are delighted to have been chosen to market this detached bungalow in this very popular location, situated in a quiet cul-de-sac position and benefitting from no onward chain. Early viewing is advised and briefly comprises of: hall, large lounge, kitchen diner, three good size bedrooms, master ensuite, bathroom, low maintenance gardens, off road parking and garage.

## **Key Features**

- Detached Bungalow
- Three good size bedrooms
- Master En Suite
- NO ONWARD CHAIN
- Drive and Garage
- Popular location

Part glazed entrance door leading into the:

#### **Parking**

A drive provides off road parking for a couple of vehicles and in turn leads to the garage.

#### Garage

With 'up and over' door, light and power connected and door leading out to the side.