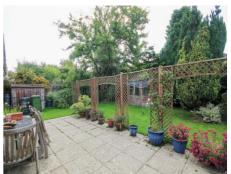

#### Garden

To the front there is a lawned area whilst to the rear the garden is mostly laid to lawn with patio area, summerhouse, enclosed by lap panel fencing and part hedging.