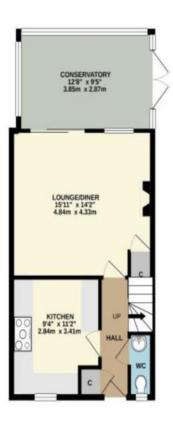

#### Kitchen 2.81m x 3.39m (9'2 x 11'1)

Fitted with pattern worktops and cream doors with a good range of units, one and a half sink drainer unit with mixer tap, space for Range cooker with extractor hood over, integral fridge, integral freezer, boiler, plumbing for washing machine, tiled walls and window with outlook to the front.

#### Lounge Diner 4.31m x 4.82m (14'1 x 15'9)

With laminate flooring, under stairs storage cupboard, TV point, two radiators and sliding door leading into the conservatory.

#### Conservatory 2.96m x 3.88m (9'8 x 12'8)

With double doors leading out to the side, windows with outlook to the rear and radiator.