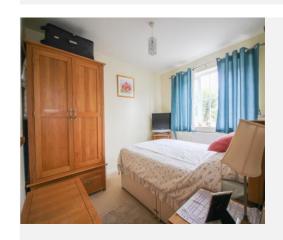

#### Bedroom One 2.68m x 4.24m (8'9 x 13'10)

With two windows with outlook to the front, double builtin wardrobe, further cupboard and radiator.

#### Bedroom Two 2.68m x 3.40m (8'9 x 11'1)

Window with outlook to the rear and radiator.

#### Bedroom Three 2.08m x 2.53m (6'9 x 8'3)

Window with outlook to the rear and radiator.