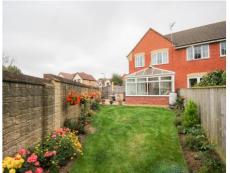

#### Garden

To the rear the garden is mostly laid to lawn and also goes round to the side with patio area, shed and enclosed by lap panel fencing and walling and side access. To the front there is also an area of lawn with shrubs.