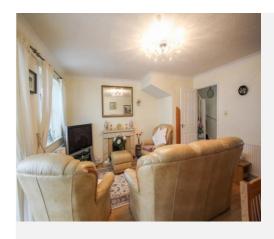

#### Lounge Diner 4.31m x 4.82m (14'1 x 15'9)

With laminate flooring, under stairs storage cupboard, TV point, two radiators and sliding door leading into the conservatory.