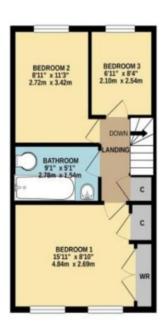

#### Bedroom One 2.68m x 4.24m (8'9 x 13'10)

With two windows with outlook to the front, double builtin wardrobe, further cupboard and radiator.

#### Bedroom Two 2.68m x 3.40m (8'9 x 11'1)

Window with outlook to the rear and radiator.

#### Bedroom Three 2.08m x 2.53m (6'9 x 8'3)

Window with outlook to the rear and radiator.

#### Bathroom 1.53m x 2.78m (5'0 x 9'1)

Fitted with a white suite with panel bath, wc, wash hand basin with vanity unit and mixer tap and double cupboard under, tiled walls, heated towel rail, recess lighting and extractor fan.