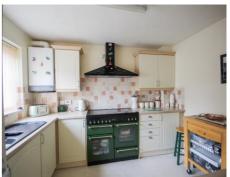

#### Kitchen 2.81m x 3.39m (9'2 x 11'1)

Fitted with pattern worktops and cream doors with a good range of units, one and a half sink drainer unit with mixer tap, space for Range cooker with extractor hood over, integral fridge, integral freezer, boiler, plumbing for washing machine, tiled walls and window with outlook to the front.