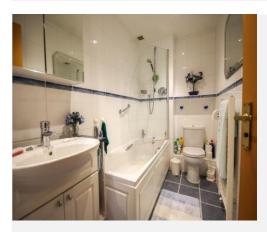

#### Bathroom 1.53m x 2.78m (5'0 x 9'1)

Fitted with a white suite with panel bath, wc, wash hand basin with vanity unit and mixer tap and double cupboard under, tiled walls, heated towel rail, recess lighting and extractor fan.