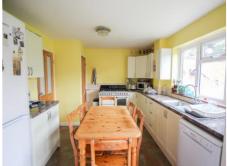

#### Kitchen 3.43m x 3.49m (11'3 X 11'5)

Fitted with pattern worktops and cream doors with a range of units, one and a half stainless steel sink drainer unit with mixer tap, space for dishwasher, space for Range cooker, cupboard under the stairs housing the washing machine and tumble dryer, tiled floor, part tiled walls, window with outlook to the rear and leading into the: