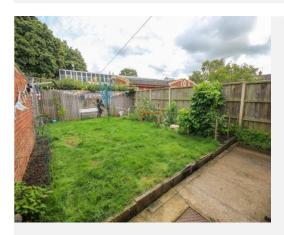

#### Garden

To the rear the garden is mostly laid to lawn with shed, outside water tap, power point and enclosed by lap panel fencing and gate leading to the side.

#### Parking

There is off road parking on the drive for several vehicles including caravan and motorhome and still offers ample off road parking, this in turn leads to the garage.