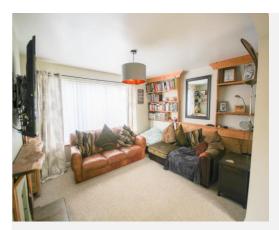

#### Lounge 3.63m x 4.40m (11'10 x 14'5)

With window outlook to the front, radiator, telephone point and TV point.