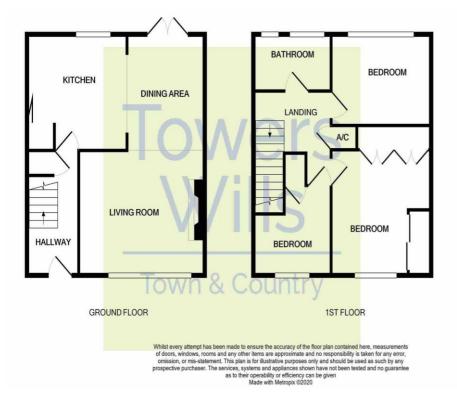

m Three 2.64m x 2.75m (8'7 x 9'0) maximum

**measurements to include cupboard** With window outlook to the front and radiator.

#### Bathroom 1.68m x 2.73m (5'6 x 8'11)

A white suite fitted with panel bath with shower over, pedestal hand basin with mixer tap, close coupled wc, radiator and two windows with outlook to the rear.

#### Garden

To the rear the garden is mostly laid to lawn with shed, outside water tap, power point and enclosed by lap panel fencing and gate leading to the side.







#### Parking

There is off road parking on the drive for several vehicles including caravan and motorhome and still offers ample off road parking, this in turn leads to the garage.

#### Garage

With 'up and over' door with light and power connected.

#### Floor Plan

#### **Energy Efficiency**



Please Note No tests have been undertaken of any of the services and any intending purchasers should satisfy themselves in this regard. Towers Wills Ltd for themselves and for the vendor of this property whose agents they are, give notice that, (i) these particulars do not constitute any part of an offer or contract, (ii) all statements contained within these particulars are made without responsibility on the part of Towers Wills or the vendor , (iii) whilst made in good faith, none of the statements contained within these particulars are to be relied upon as a statement of representation or fact , (iv) any intending purchaser must satisfy him/herself by inspection or otherwise as to the correctness of each of the statements contained within these particulars, (v) the vendor does not mak