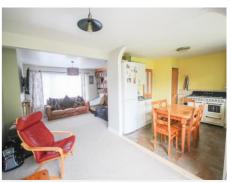

#### Dining Room 2.71m x 3.43m (8'10 X 11'3)

With double doors leading out to the rear and radiator.

#### Lounge 3.63m x 4.40m (11'10 x 14'5)

With window outlook to the front, radiator, telephone point and TV point.