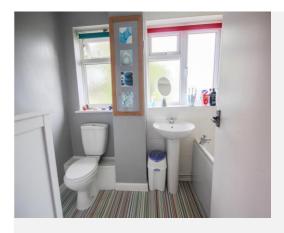

#### Bathroom 1.68m x 2.73m (5'6 x 8'11)

A white suite fitted with panel bath with shower over, pedestal hand basin with mixer tap, close coupled wc, radiator and two windows with outlook to the rear.