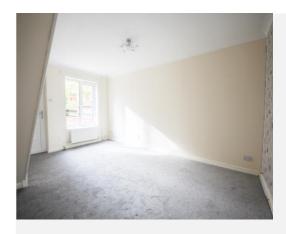

## Lounge/Diner 3.77m x 4.97m - to include stairs to first floor landing

With window outlook to the front, radiator, TV and telephone point.