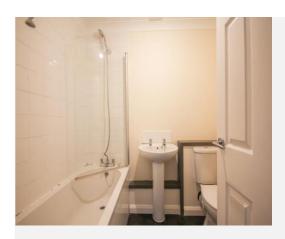

#### Bathroom 1.71m x 2.09m

Fitted with a white suite with panel bath with mixer tap, shower attachment, side screen, pedestal hand basin, w.c, heated towel rail and extractor fan.