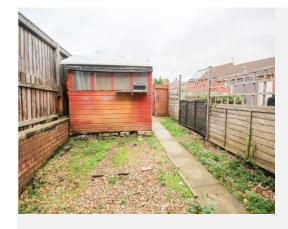

#### Gardens

To the front there is a decked area whilst to the rear the garden is of low maintenance and benefits a gate leading out to the rear.