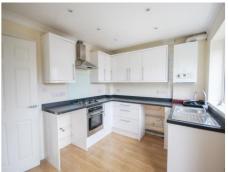

#### Kitchen 2.82m x 3.77m

Fitted with pattern worktops and white doors with a range of units, a four ring gas hob with oven under, glass splashback, plumbing for washing machine, space for fridge freezer, boiler, radiator and door leading out to the rear.