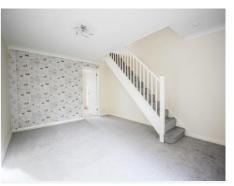

## Lounge/Diner 3.77m x 4.97m - to include stairs to first floor landing

With window outlook to the front, radiator, TV and telephone point.

#### First Floor Landing

With cupboard and hatch to roof space.