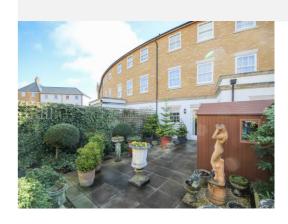

# Outside

To the front of the property is an allocated parking space. To the rear of the property is an enclosed garden; the garden being landscaped for low maintenance and being laid to patio with stocked borders with a variety of plants