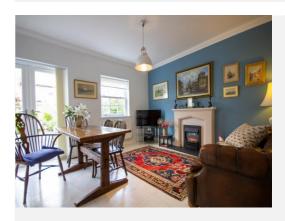

# **Living Room**

A spacious family living room with three windows to the rear aspect.