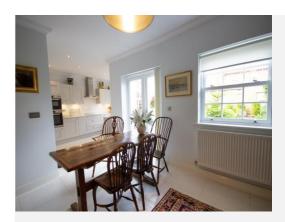

#### Kitchen / Diner

**Dining Room** 

With window and double doors opening out to the rear garden, tiled floor, feature electric fireplace, door to garage and being open plan through to the kitchen.