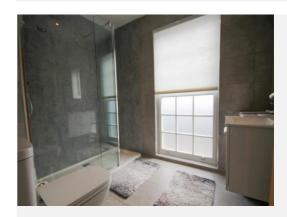

#### **Bathroom**

A luxurious white suite comprising of bath with shower over, wash hand basin with vanity unit under, w.c, window to the front, fully tiled and heated towel rail.