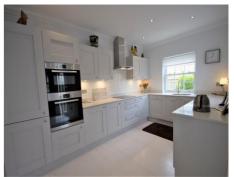

#### Kitchen

A high quality kitchen comprising of a range of wall, base and drawer units, Quartz work surfacing with under mounted stainless steel sink/drainer, under cupboard lighting, integrated fridge, integrated freezer, integrated double Bosch oven/microwave, integrated induction hob with cookerhood over, integrated dishwasher and two windows to the rear.