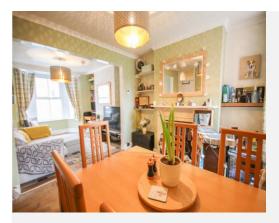

#### Living Room

A bay fronted room with window to the front, opening plan through to the dining room, radiator and exposed floorboards.

#### **Dining Room**

With original Victorian fireplace, continuation of exposed floorboards and window to the rear.