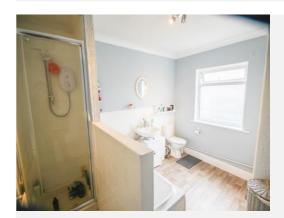

#### Shower Room/Wet Room

Comprising of shower, wash hand basin, w.c and window to the side.

First Floor Landing

Stairs from reception hallway.

**Bedroom One** 

Two windows to the front, radiator and built-in wardrobes.