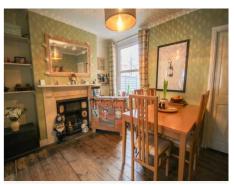

#### **Dining Room**

With original Victorian fireplace, continuation of exposed floorboards and window to the rear.