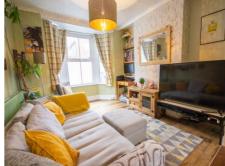

#### Living Room

A bay fronted room with window to the front, opening plan through to the dining room, radiator and exposed floorboards.