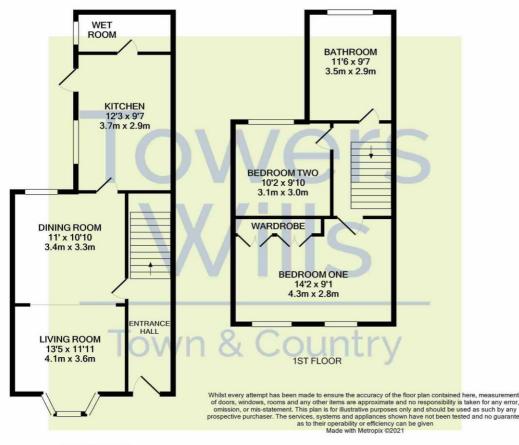

r courtyard.

#### Shower Room/Wet Room

Comprising of shower, wash hand basin, w.c and window to the side.

First Floor Landing

Stairs from reception hallway.

**Bedroom One** 

Two windows to the front, radiator and built-in wardrobes.

## Bedroom Two

Window to the rear and radiator.

#### Bathroom

Suite comprising of bath, separate shower cubicle, wash hand basin, w.c, window to the rear, airing cupboard housing boiler, radiator and loft access.

## Outside

To the rear of the property a courtyard area has been laid to patio and in turn leading to an area laid to artificial grass with stocked borders with shrub borders.









Yeovil 01935 577032 / South Petherton 01460 298530 info@towerswills.co.uk www.towerswills.co.uk

# Floor Plan

# Energy Efficiency and Environmental Impact



GROUND FLOOR

Please Note No tests have been undertaken of any of the services and any intending purchasers should satisfy themselves in this regard. Towers Wills Ltd for themselves and for the vendor of this property whose agents they are, give notice that, (i) these particulars do not constitute any part of an offer or contract, (ii) all statements contained within these particulars are made without responsibility on the part of Towers Wills or the vendor , (iii) whilst made in good faith, none of the statements contained within these particulars are to be relied upon as a statement of representation or fact , (iv) any intending purchaser must satisfy him/herself by inspection or otherwise as to the correctness of each of the statements contained within these particulars, (v) the vendo