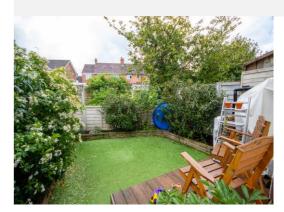

## Outside

To the rear of the property a courtyard area has been laid to patio and in turn leading to an area laid to artificial grass with stocked borders with shrub borders.

Yeovil 01935 577032 / South Petherton 01460 298530 info@towerswills.co.uk www.towerswills.co.uk