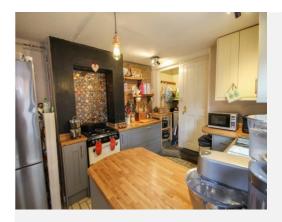

# Kitchen

A well presented re-fitted kitchen comprising of a range of wall, base and drawer units, work surfacing with inset one and a half bowl sink/drainer, space for fridge/freezer, plumbing for dishwasher, plumbing for washing machine, gas point and space for cooker, door and window to the side, tiling to splash prone areas, door to shower room and door to rear courtyard.