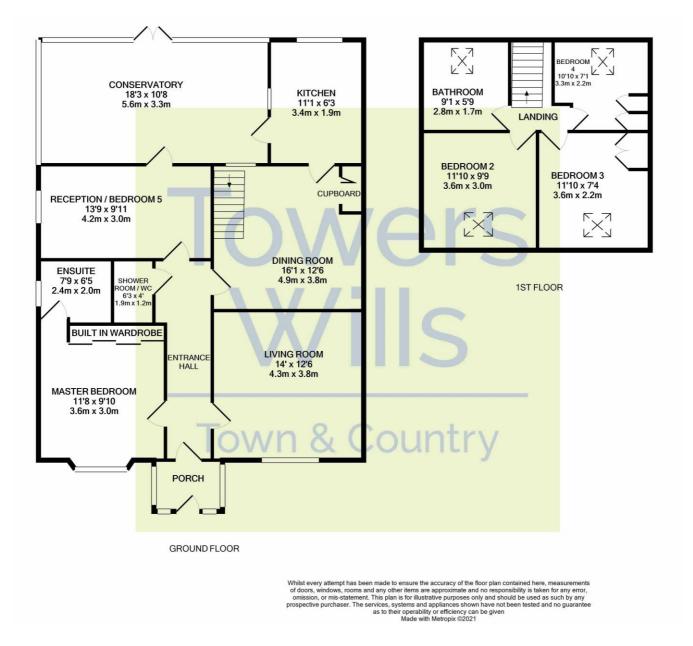

#### Floor Plan

E.P.C Pending

Please Note No tests have been undertaken of any of the services and any intending purchasers should satisfy themselves in this regard. Towers Wills Ltd for themselves and for the vendor of this property whose agents they are, give notice that, (i) these particulars do not constitute any part of an offer or contract, (ii) all statements contained within these particulars are made without responsibility on the part of Towers Wills or the vendor, (iii) whilst made in good faith, none of the statements contained within these particulars are to be relied upon as a statement of representation or fact, (iv) any intending purchaser must satisfy him/herself by inspection or otherwise as to the correctness of each of the statements contained within these particulars, (v) the vendor does not make or give either Towers Wills or any person in their employment any authority to make or give representation or warranty whatsoever in relation to this property.

#### **Porch**

Door and window to the front.

# **Reception Hallway**

A long reception area with door to the front and radiator.

#### **Shower Room**

Suite comprising shower cubicle, combined two in one wash basin and toilet.

# **Living Room**

Spacious family living area with gas fire, window to the front, exposed floorboards and radiator.

# **Dining Room**

Perfect area for entertaining with family and friends; window to the rear, exposed floorboards, radiator and cupboard.

## Kitchen

Comprising of a range of wall, base and drawer units, work surfacing with one and a half bowl stainless steel sink/drainer, integrated gas hob with glass splashback, stainless steel cookerhood over, integrated electric oven, space for fridge and freezer, part tiled, windows to both rear and side, exposed floor boards, radiator and door to conservatory.

#### Conservatory

A particularly large addition to the property, enjoying outlook onto the rear garden, windows and double doors opening out to the rear, plumbing for washing machine and space for tumble dryer.

### Reception/Bedroom Five

A versatile room with window to the side and door to the conservatory, exposed floorboards and radiator.

#### Bedroom one

With window to the front, radiator, fitted mirrored sliding wardrobes and door to en-suite.

#### **En-suite**

Comprising of bath with shower over, wash hand basin, w.c, radiator, part tiled, extractor fan and window to the side.

# First Floor Landing

Stairs from dining room.

**Bedroom Two** (some restricted head height) With velux window to the front and radiator.

**Bedroom Three** (some restricted head height) With velux window to the front, storage cupboard and radiator.

**Bedroom Four** (some restricted head height) With velux window to the rear, storage cupboard and radiator.

### **Bathroom**

Suite comprising bath with mixer handset shower attachment, w.c, wash hand basin, part tiled, velux window to the rear.