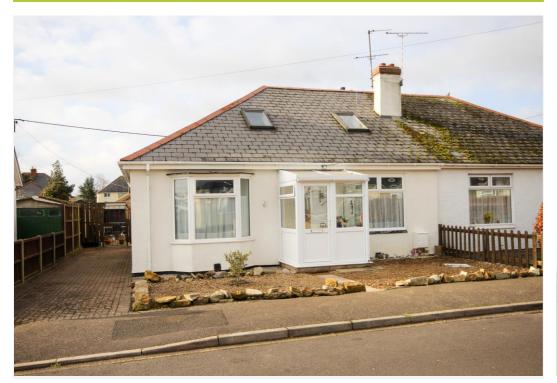

# 14 Danielsfield Road, Yeovil, Somerset, BA20 2LR

Towers Wills welcome to the market this exceptionally spacious four/five bedroom semi-detached chalet bungalow, situated in a desirable position set back from West Coker Road. The versatile accommodation briefly comprises: porch, reception hallway, living room, dining room, kitchen, conservatory, reception room/bedroom five, shower room, en-suite bathroom, four bedrooms, driveway, southwest facing rear garden, central heated and double glazed.

#### Outside

To the front of the property is an area of garden laid to stone chipping. To the side of the property a driveway provides off road parking for several vehicles.

To the rear of the property, a large south westerly facing garden has been majority laid to lawn, garden shed and patio area.