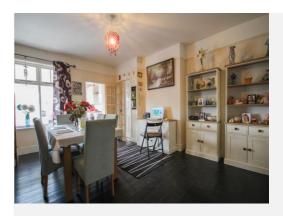

# **Dining Room**

Perfect area for entertaining with family and friends; window to the rear, exposed floorboards, radiator and cupboard.