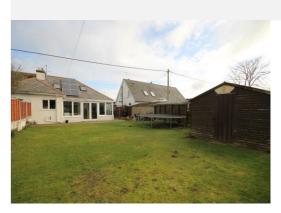

#### Outside

To the front of the property is an area of garden laid to stone chipping. To the side of the property a driveway provides off road parking for several vehicles.

To the rear of the property, a large south westerly facing garden has been majority laid to lawn, garden shed and patio area.