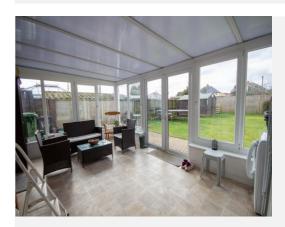

#### Conservatory

A particularly large addition to the property, enjoying outlook onto the rear garden, windows and double doors opening out to the rear, plumbing for washing machine and space for tumble dryer.

### Reception/Bedroom Five

A versatile room with window to the side and door to the conservatory, exposed floorboards and radiator.