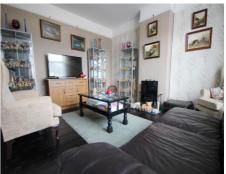

# **Living Room**

Spacious family living area with gas fire, window to the front, exposed floorboards and radiator.