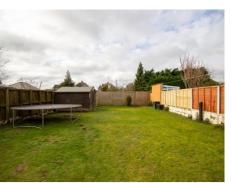

#### Outside

To the front of the property is an area of garden laid to stone chipping. To the side of the property a driveway provides off road parking for several vehicles.

To the rear of the property, a large south westerly facing garden has been majority laid to lawn, garden shed and patio area.