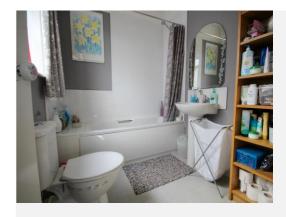

### **Bathroom**

Suite comprising bath with mixer handset shower attachment, w.c, wash hand basin, part tiled, velux window to the rear.