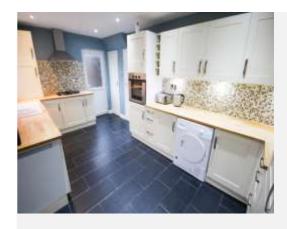

#### **Entrance Hall**

Double glazed door to the front and radiator.

**Lounge 4.67m x 4.17m - maximum measurements**Double glazed window to the front, radiator and under stairs cupboard.

**Kitchen Area 2.83m x 5.19m - maximum measurements**Fitted with a range of wall, base and drawer units, work surfacing with one and a half bowl porcelain sink drainer, central heating boiler, integrated gas hob with cookerhood over, integrated electric oven, space for washing machine, tumble dryer, dishwasher and fridge freezer, double glazed window to the rear and double glazed door to the side.

Open box arch to the:

Dining Area 3.36m x 2.76m - maximum measurements Double glazed window to the rear, double glazed French doors to the rear garden and radiator.