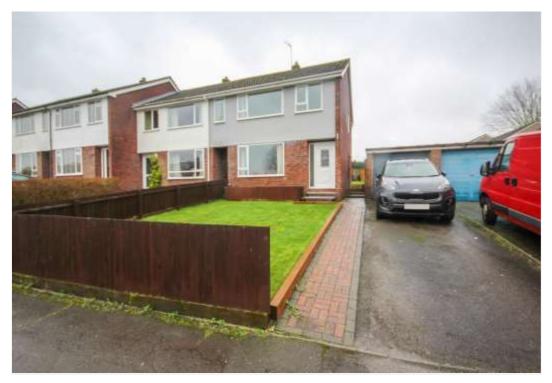

# 64 Greenwood Road, Yeovil, Somerset, BA21 3LQ

Towers Wills welcome to the market this extended family home situated in a popular residential location on the West side of Yeovil. Beautifully presented throughout the accommodation comprises: Hallway, living room, kitchen / diner/ family room, three bedrooms, bathroom, driveway, garage, enclosed rear garden.

#### Front Garden

To the front the garden is largely laid to lawn with a driveway leading to the garage to the side.

#### Garage

With 'up and over' door, power and light. Rear GardenTo the rear the garden is mainly laid to lawn with a decking area, outside tap and power.