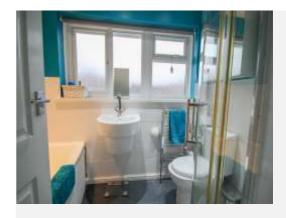

#### **Bathroom**

Suite comprising bath, shower cubicle, wash hand basin, w.c, heated towel rail and double glazed window to the rear.