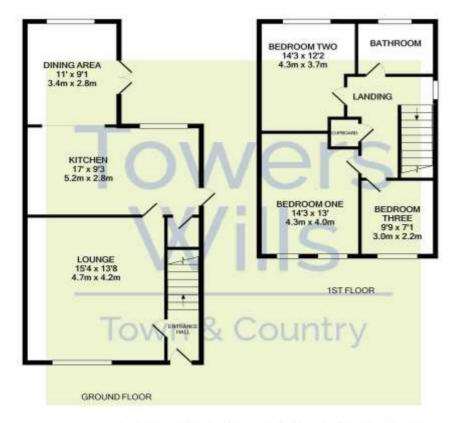

#### Floor Plan

#### **Entrance Hall**

Double glazed door to the front and radiator.

**Lounge 4.67m x 4.17m - maximum measurements**Double glazed window to the front, radiator and under stairs cupboard.

**Kitchen Area 2.83m x 5.19m - maximum measurements**Fitted with a range of wall, base and drawer units, work surfacing with one and a half bowl porcelain sink drainer, central heating boiler, integrated gas hob with cookerhood over, integrated electric oven, space for washing machine, tumble dryer, dishwasher and fridge freezer, double glazed window to the rear and double glazed door to the side.

Open box arch to the:

Dining Area 3.36m x 2.76m - maximum measurements Double glazed window to the rear, double glazed French doors to the rear garden and radiator.

#### First Floor Landing

Double glazed window to the side, cupboard and loft hatch.

Bedroom One 3.95m x 4.34m - maximum measurements Two radiators and two double glazed windows to the front.

Bedroom Two 4.34m x 3.70m - maximum measurements Double glazed window to the rear and radiator.

### Bedroom Three 2.97m x 2.16m - maximum measurements

Double glazed window to the front and radiator.

#### **Bathroom**

Suite comprising bath, shower cubicle, wash hand basin, w.c, heated towel rail and double glazed window to the rear.