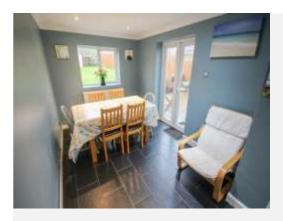

Open box arch to the:

Dining Area 3.36m x 2.76m - maximum measurements Double glazed window to the rear, double glazed French doors to the rear garden and radiator.