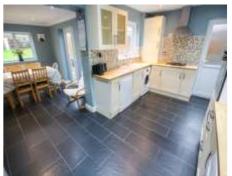

#### **Entrance Hall**

Double glazed door to the front and radiator.

**Lounge 4.67m x 4.17m - maximum measurements**Double glazed window to the front, radiator and under stairs cupboard.

**Kitchen Area 2.83m x 5.19m - maximum measurements**Fitted with a range of wall, base and drawer units, work surfacing with one and a half bowl porcelain sink drainer, central heating boiler, integrated gas hob with cookerhood over, integrated electric oven, space for washing machine, tumble dryer, dishwasher and fridge freezer, double glazed window to the rear and double glazed door to the side.

Open box arch to the:

Dining Area 3.36m x 2.76m - maximum measurements Double glazed window to the rear, double glazed French doors to the rear garden and radiator.