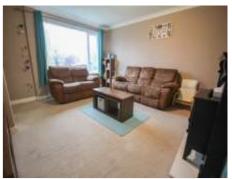

#### **Entrance Hall**

Double glazed door to the front and radiator.

**Lounge 4.67m x 4.17m - maximum measurements**Double glazed window to the front, radiator and under stairs cupboard.

**Kitchen Area 2.83m x 5.19m - maximum measurements**Fitted with a range of wall, base and drawer units, work surfacing with one and a half bowl porcelain sink drainer, central heating boiler, integrated gas hob with cookerhood over, integrated electric oven, space for washing machine, tumble dryer, dishwasher and fridge freezer, double glazed window to the rear and double glazed door to the side.