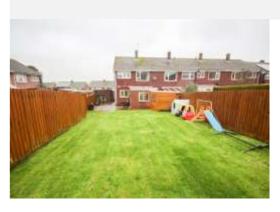

#### Garage

With 'up and over' door, power and light. Rear GardenTo the rear the garden is mainly laid to lawn with a decking area, outside tap and power.