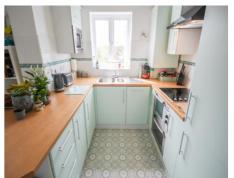

#### Kitchen

Fitted with a comprehensive range of wall and base units with fully integrated appliances to include electric oven, hob with cooker hob over, washing machine, dishwasher, fridge/freezer and microwave. Central heating boiler. Roll top work surfacing including breakfast bar, with inset one and a half bowl sink/drainer, complimentary tiling, double glazed window to the front, recessed ceiling spotlights.