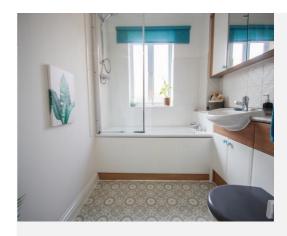

#### Bathroom 6'8" x 6'7" (2.04m x 2.01m)

Well-presented white suite to comprise wash hand basin inset to vanity unit with mixer tap, low level W.C. with push button flush, part tiled walls, panel bath with mains shower over, extractor fan, shaver socket, chrome heated towel rail, 5 wall units, two with mirrored doors, opaque double glazed window to the front.