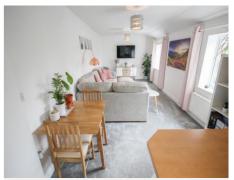

## Lounge Through Kitchen 28' 7" max x 11' max (8.71m x 3.36m)

Being a spacious open plan area with two double glazed windows to the front, radiator, tv/satellite point, telephone point.