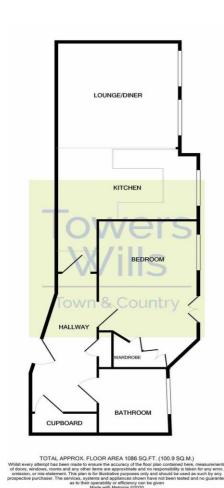

8"** (5.49m x 2.34m)

Irregular in shape. Double glazed window to the front, three full length fitted wardrobes, French doors opening out onto the Juliette balcony.

#### Bathroom 6'8" x 6'7" (2.04m x 2.01m)

Well-presented white suite to comprise wash hand basin inset to vanity unit with mixer tap, low level W.C. with push button flush, part tiled walls, panel bath with mains shower over, extractor fan, shaver socket, chrome heated towel rail, 5 wall units, two with mirrored doors, opaque double glazed window to the front.

#### Outside

Allocated parking for 1 vehicle. Communal lock up. Bin store.







Lease details:-Lease length 999 years from 2004

Vendor has advised Towers Wills of the following: Ground rent = £75 per year. Maintenance Charge = £363 per 6 months.

#### Floor Plan



#### **Energy Efficiency**



Please Note No tests have been undertaken of any of the services and any intending purchasers should satisfy themselves in this regard. Towers Wills Ltd for themselves and for the vendor of this property whose agents they are, give notice that, (i) these particulars do not constitute any part of an offer or contract, (ii) all statements contained within these particulars are made without responsibility on the part of Towers Wills or the vendor, (iii) whilst made in good faith, none of the statements contained within these particulars are to be relied upon as a statement of representation or fact, (iv) any intending purchaser must satisfy him/herself by inspection or otherwise as to the correctness of each of the statements contained within these particulars,