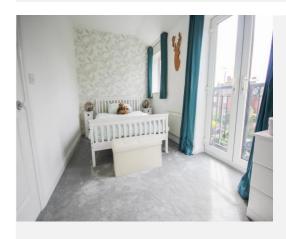

#### **Bedroom 1 18' x 7' 8"** (5.49m x 2.34m)

Irregular in shape. Double glazed window to the front, three full length fitted wardrobes, French doors opening out onto the Juliette balcony.