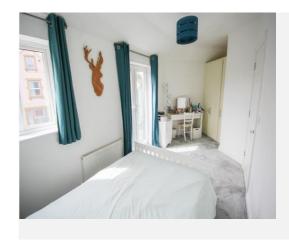

#### **Bedroom 1 18' x 7' 8"** (5.49m x 2.34m)

Irregular in shape. Double glazed window to the front, three full length fitted wardrobes, French doors opening out onto the Juliette balcony.