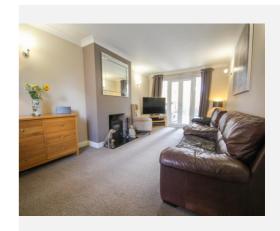

## Downstairs W.C.

Includes radiator, wash hand basin, w.c and extractor fan.

Lounge 6.27m x 3.44m - maximum measurements
Two radiators, double glazed windows to the front and
rear, double glazed French doors leading to the
conservatory at the rear and a log burner.