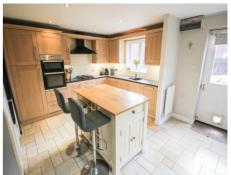

# Dining Area 3.20m x 3.40m

Double glazed window to the side, radiator and open box arch to the kitchen area.

Kitchen Area 3.73m x 5.12m - maximum measurements Comprising of a range of wall, base and drawer units, work surfacing with one and a half bowl sink drainer, two radiators, double glazed windows to the rear and side, double glazed door to the rear, space for American style fridge freezer, space for washing machine, integrated dishwasher, integrated gas hob with cookerhood over and integrated double electric oven.