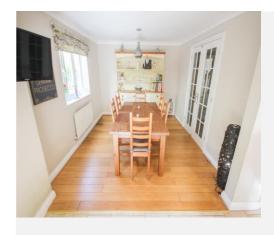

# Dining Area 3.20m x 3.40m

Double glazed window to the side, radiator and open box arch to the kitchen area.

Kitchen Area 3.73m x 5.12m - maximum measurements Comprising of a range of wall, base and drawer units, work surfacing with one and a half bowl sink drainer, two radiators, double glazed windows to the rear and side, double glazed door to the rear, space for American style fridge freezer, space for washing machine, integrated dishwasher, integrated gas hob with cookerhood over and integrated double electric oven.