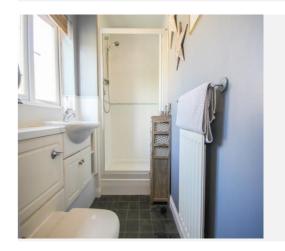

## **En-suite**

Suite comprising shower cubicle, wash hand basin with vanity unit, w.c, double glazed window to the front, radiator, shaver point and extractor fan.

Bedroom Two 3.15m x 3.62m - maximum measurements Radiator, double glazed window to the rear and built-in wardrobe.

#### **En-suite**

Suite comprising shower cubicle, wash hand basin with vanity unit, w.c, double glazed window to the rear, radiator, extractor fan and shaver point.

## **Bathroom**

Suite comprising bath with mixer tap shower, wash hand basin, w.c, double glazed window to the side, radiator, extractor fan and shaver point.