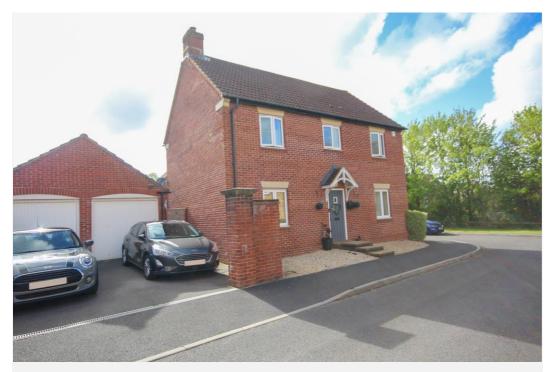

# 75 Shrewsbury Road, Yeovil, Somerset, BA21 3UZ

Towers Wills are delighted to welcome to market this large four bed detached on the popular Abbey Manor Park estate. The property is situated in a cul-de-sac and benefits from off-road parking, double garage, study, downstairs cloakroom, open plan kitchen/diner, lounge and conservatory. Upstairs the property has four double bedrooms with two en-suites and a family bathroom. Situated close to local amenities and a sought after primary school, this is one not to miss!

# **Key Features**

- Detached
- Four bedrooms
- Two en-suites
- Desirable location
- Double Garage
- Wonderful family home