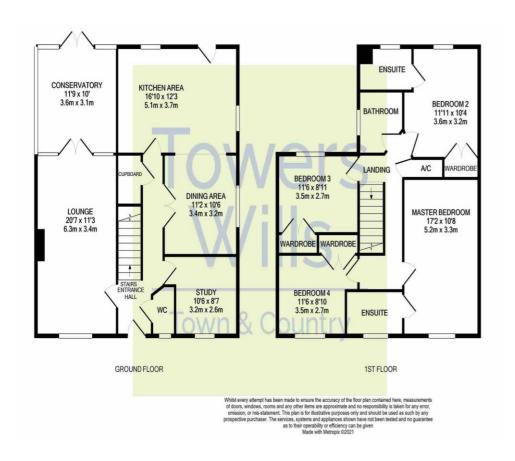

#### **Entrance Hall**

Double glazed door to the front, under stairs cupboard and radiator.

## Downstairs W.C.

Includes radiator, wash hand basin, w.c and extractor fan.

Lounge 6.27m x 3.44m - maximum measurements
Two radiators, double glazed windows to the front and
rear, double glazed French doors leading to the
conservatory at the rear and a log burner.

Study 2.62m x 3.19m - maximum measurements Radiator and double glazed window to the front.

# Dining Area 3.20m x 3.40m

Double glazed window to the side, radiator and open box arch to the kitchen area.

Kitchen Area 3.73m x 5.12m - maximum measurements Comprising of a range of wall, base and drawer units, work surfacing with one and a half bowl sink drainer, two radiators, double glazed windows to the rear and side, double glazed door to the rear, space for American style fridge freezer, space for washing machine, integrated dishwasher, integrated gas hob with cookerhood over and integrated double electric oven.

Conservatory 3.59m x 3.06m - maximum measurements Double glazed windows to the rear and side and double glazed French doors leading to the rear garden.

# First Floor Landing

Airing cupboard including the central heating system and radiator.

Bedroom One 5.22m x 3.26m - maximum measurements Two radiators and double glazed window to the front.

## **En-suite**

Suite comprising shower cubicle, wash hand basin with vanity unit, w.c, double glazed window to the front, radiator, shaver point and extractor fan.

Bedroom Two 3.15m x 3.62m - maximum measurements Radiator, double glazed window to the rear and built-in wardrobe.

#### **En-suite**

Suite comprising shower cubicle, wash hand basin with vanity unit, w.c, double glazed window to the rear, radiator, extractor fan and shaver point.

# Bedroom Three 3.51m x 2.71m - maximum measurements

Radiator, double glazed window to the rear and built-in wardrobe.

Bedroom Four 2.70m x 3.51m - maximum measurements Radiator, double glazed window to the front and built-in wardrobes.

## **Bathroom**

Suite comprising bath with mixer tap shower, wash hand basin, w.c, double glazed window to the side, radiator, extractor fan and shaver point.

# **Double Garage**

With two 'up and over' doors and double glazed door to the rear garden.

Floor Plan Energy Efficiency

Please Note No tests have been undertaken of any of the services and any intending purchasers should satisfy themselves in this regard. Towers Wills Ltd for themselves and for the vendor of this property whose agents they are, give notice that, (i) these particulars do not constitute any part of an offer or contract, (ii) all statements contained within these particulars are made without responsibility on the part of Towers Wills or the vendor, (iii) whilst made in good faith, none of the statements contained within these particulars are to be relied upon as a statement of representation or fact, (iv) any intending purchaser must satisfy him/herself by inspection or otherwise as to the correctness of each of the statements contained within these particulars, (v) the vendor does not make or give either Towers Wills or any person in their employment any authority to make or give representation or warranty whatsoever in relation to this property.