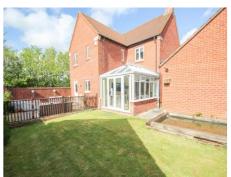

Conservatory 3.59m x 3.06m - maximum measurements Double glazed windows to the rear and side and double glazed French doors leading to the rear garden.

#### Rear Garden

The rear garden is mainly laid to lawn with planted beds, pond, patio and seating area, outside tap, power, side gate and double glazed personal door leading to the garage.