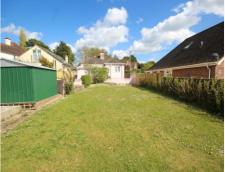

### Rear Garden

To the rear the garden is largely laid to lawn with patio area, planted beds, metal shed, side gate and far-reaching views to the rear.