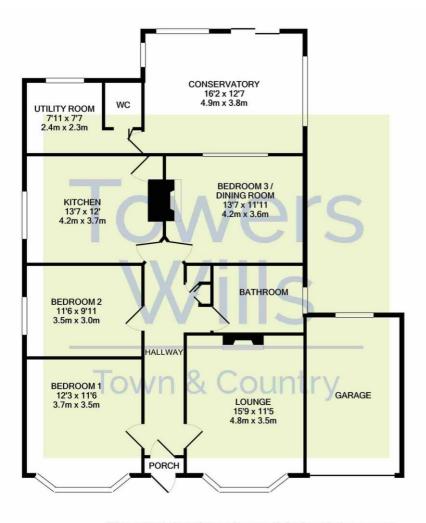

### Garage

With electric 'up and over' door, power, light and a single glazed window to the rear.

Whilst every attempt has been made to ensure the accuracy of the floor plan contained here, measurements of doors, windows, rooms and any other items are approximate and no responsibility is taken for any error, omission, or mis-statement. This plan is for illustrative purposes only and should be used as such by any prospective purchaser. The services, systems and appliances shown have not been tested and no guarantee as to their grability or efficiency can be given Made with Metropix ©2021

Please Note No tests have been undertaken of any of the services and any intending purchasers should satisfy themselves in this regard. Towers Wills Ltd for themselves and for the vendor of this property whose agents they are, give notice that, (i) these particulars do not constitute any part of an offer or contract, (ii) all statements contained within these particulars are made without responsibility on the part of Towers Wills or the vendor , (iii) whilst made in good faith, none of the statements contained within these particulars are to be relied upon as a statement of representation or fact , (iv) any intending purchaser must satisfy him/herself by inspection or otherwise as to the correctness of each of the statements contained within these particulars, (v) the vendor does not make or give either Towers Wills or any person in their employment any authority to make or give representation or warranty whatsoever in relation to this property.

Photographs / Floor Plans Photographs are reproduced for general information and it must not be inferred that any item is included for sale with this property. Please note floor plans are not to scale and are for identification purposes only. The photographs used in these particulars may have been taken with the use of a wide angle lens. If you have any queries as to the size of the accommodation or plot, please address these with the agent prior to making an appointment to view.