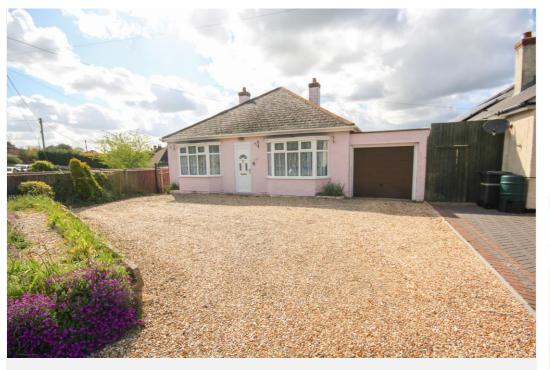

# 10 West Coker Road, Yeovil, Somerset, BA20 2LA

Towers Wills are pleased to bring to market this three-bed detached bungalow on the sought-after West Coker Road, Yeovil. Selling with no onward chain, the property is double glazed, has gas central heating and briefly comprises of; lounge, two double bedrooms plus a third large bedroom/dining room, kitchen, utility, bathroom and separate cloakroom, large conservatory, garage, good sized rear garden with views over Yeovil and ample off-road parking to the front. In need of some sensitive updating, this property is ideal for those looking to put their own stamp on a property.

## Front Garden

To the front of the property is gravel parking area with driveway leading to the garage.