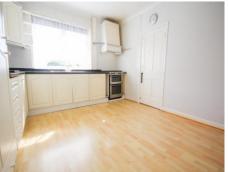

#### Kitchen 4.15m x 3.65m - maximum measurements

Comprising of a range of wall, base and drawer units, work surfacing with stainless steel one and a half bowl sink drainer, double glazed window to the side, space for fridge freezer, space for cooker which has a gas hob and electric oven.