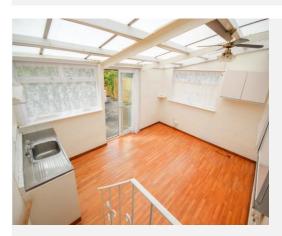

#### Conservatory 4.92m x 3.83m - maximum measurements

Two double glazed windows to the side, one double glazed window to the rear, double glazed patio door to the rear and one bowl stainless steel sink drainer and radiator.