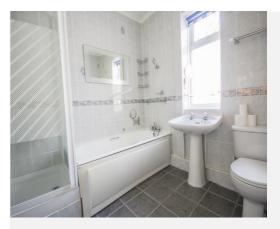

#### Bathroom

Suite comprising bath with mixer tap shower, shower cubicle, wash hand basin, w.c, double glazed window to the side and wall mounted electric fan heater.