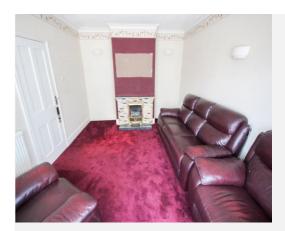

#### Entrance Hall

Double glazed door to the front with radiator, two cupboards and loft hatch.

Lounge 4.79m x 3.47m (into bay) - maximum measurements Double glazed bay window to the front and radiator.