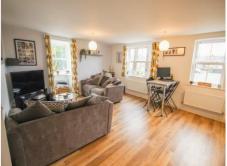

### Living/Kitchen/Diner 5.78m x 4.82m

To the rear of the flat and completing the accommodation the grand open plan living/kitchen area, with double aspect and bay windows creating a wealth of light. The kitchen comprises of a stainless steel sink drainer unit with mixer tap, a four ring gas hob with oven under and stainless steel extractor hood over, built in slimline dishwasher, built in fridge/freezer, combination boiler and radiators.