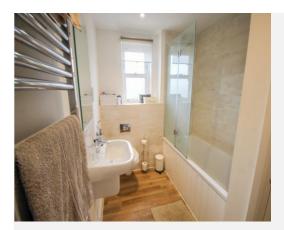

#### Bathroom 3.04m x 1.94m

A modern suite fitted with panel bath with side screen and shower over, pedestal hand basin, WC, fully tiled, storage cupboard, heated towel rail and extractor fan.