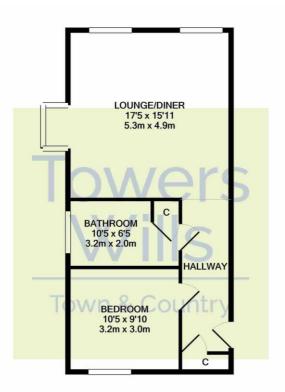

#### Floor Plan

TOTAL APPROX. FLOOR AREA 494 SQ.FT. (45.9 SQ.M.)

Whilst every attempt has been made to ensure the accuracy of the floor plan contained here, measurements of doors, windows, rooms and any other items are approximate and no responsibility is taken for any erorr, omission, or mis-statement. This plan is for illustrative purposes only and should be used as such by any prospective purchaser. The services, systems and appliances shown have not been tested and no guarantee as to their operability or efficiency can be given Made with Metropix ©2021