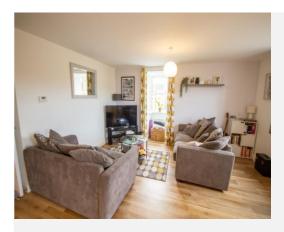

### Living/Kitchen/Diner 5.78m x 4.82m

To the rear of the flat and completing the accommodation the grand open plan living/kitchen area, with double aspect and bay windows creating a wealth of light. The kitchen comprises of a stainless steel sink drainer unit with mixer tap, a four ring gas hob with oven under and stainless steel extractor hood over, built in slimline dishwasher, built in fridge/freezer, combination boiler and radiators.