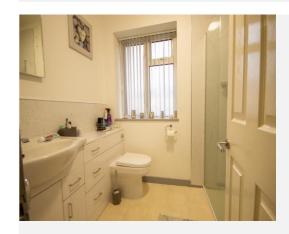

Shower Room 1.68m (5'06") x 2.29m (7'06") Modern suite with walk-in shower, wash hand basin with mixer tap, w.c, cupboard and drawers under, heated towel rail and window with outlook to the rear.