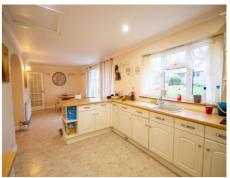

### Kitchen Diner 2.96m (9'08") x 8.86m (29'06")

A perfect family entertaining room; kitchen fitted with timber effect worktops and cream doors with a good range of units, space for Range cooker, extractor hood over, sink drainer unit with mixer tap, window with outlook to the rear, tiled floor and double doors leading out to the garden.