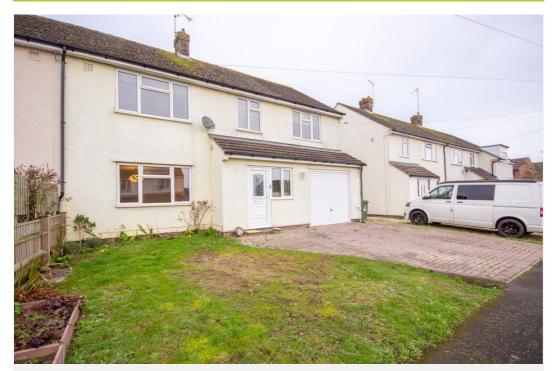

## 99 Bond Street, Yeovil, Somerset, BA22 8SP

Towers Wills are delighted to offer this spacious extended semidetached property in this popular location and briefly comprising: entrance hall, large lounge, study/play room, large kitchen diner, utility room, w.c, integral garage, four bedrooms, shower room, good size rear garden, ample off road parking and no onward chain. Priced for immediate interest and early viewing advised.

### **Key Features**

- Semi-Detached
- Extended Family Home
- Four Bedrooms
- Good Size Rear Garden
- Ample Off Road Parking
- Integral Garage

#### Garden

To the rear the garden is of a good size, being mostly laid to lawn with patio area, decked area, shed and is enclosed by lap panel fencing and benefiting from side access. To the front is block paved driveway for several vehicles and a further grassed area which offers potential for further off road parking if required.