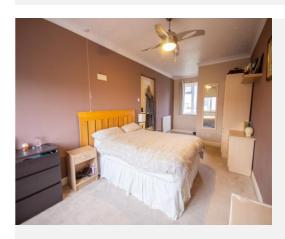

#### First Floor Landing

With hatch to roof space and radiator.

Bedroom One 2.89m (9'05") x 5.38m (17'07")

Window with outlook to the front and radiator.