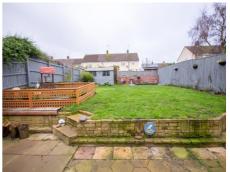

#### Garden

To the rear the garden is of a good size, being mostly laid to lawn with patio area, decked area, shed and is enclosed by lap panel fencing and benefiting from side access. To the front is block paved driveway for several vehicles and a further grassed area which offers potential for further off road parking if required.