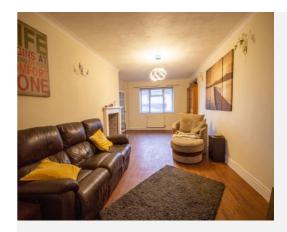

### Lounge 3.36m (11'00") x 6.90m (22'07")

Superb size lounge with feature fireplace, window with outlook to the front, radiator, TV point, coved ceiling and double doors leading into the kitchen diner.