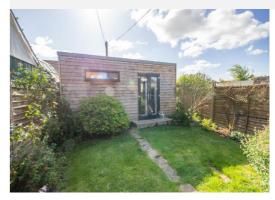

## Garden cabin / Music studio / Outbuilding $4.82 \, \text{m} \times 2.80 \, \text{m}$

A very useful, versatile addition Previously a music studio the cabin has been sound proofed and well insulated, window to the front and two sets of double doors opening out to the garden. Electric heater, WIFI, Power and light connected.