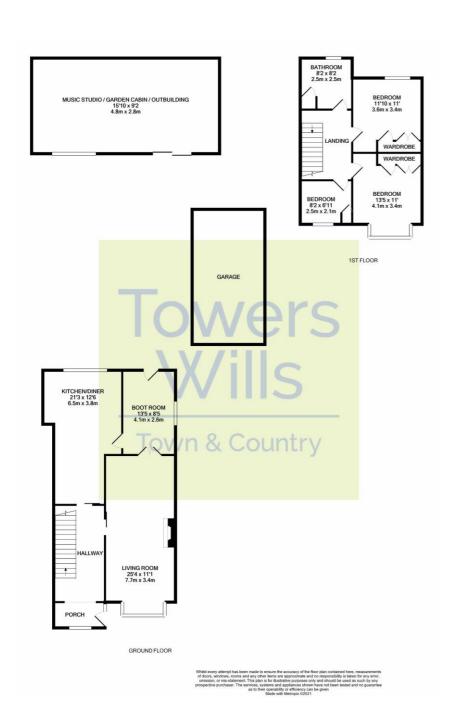

er and light. Inspection pit.

**Rear garden** To the rear of the property is a garden laid to lawn with a variety of mature shrubs plants and trees, greenhouse and garden shed. There is also an additional patio area for entertaining.

## Garden cabin / Music studio / Outbuilding $4.82 \, \text{m} \times 2.80 \, \text{m}$

A very useful, versatile addition Previously a music studio the cabin has been sound proofed and well insulated, window to the front and two sets of double doors opening out to the garden. Electric heater, WIFI, Power and light connected.

#### **Agents Note**

The driveway is shared with next door. Security: CCTV x3 cameras. Smart heating system: Boiler is located in the loft (Smart Heating System).









### Floor Plan

# Energy Efficiency and Environmental Impact





Please Note No tests have been undertaken of any of the services and any intending purchasers should satisfy themselves in this regard. Towers Wills Ltd for themselves and for the vendor of this property whose agents they are, give notice that, (i) these particulars do not constitute any part of an offer or contract, (ii) all statements contained within these particulars are made without responsibility on the part of Towers Wills or the vendor, (iii) whilst made in good faith, none of the statements contained within these particulars are to be relied upon as a statement of representation or fact, (iv) any intending purchaser must satisfy him/herself by inspection or otherwise as to the correctness of each of the statements contained within these particulars, (v) the vendor does not mak