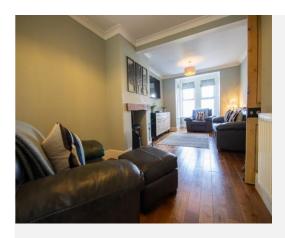

#### **Living Room** 23'3" x 10'11" (7.09m x 3.33m).

A spacious family living room with double glazed bay window to front, Italian Oak flooring. Two radiators.

**Kitchen / Dining room** 21'1" (6.43m) (11'4" (3.45m) min) x 9'9" (2.97m) (7'7" (2.31m).