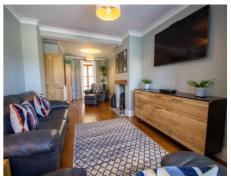

#### **Living Room** 23'3" x 10'11" (7.09m x 3.33m).

A spacious family living room with double glazed bay window to front, Italian Oak flooring. Two radiators.

**Kitchen / Dining room** 21'1" (6.43m) (11'4" (3.45m) min) x 9'9" (2.97m) (7'7" (2.31m).