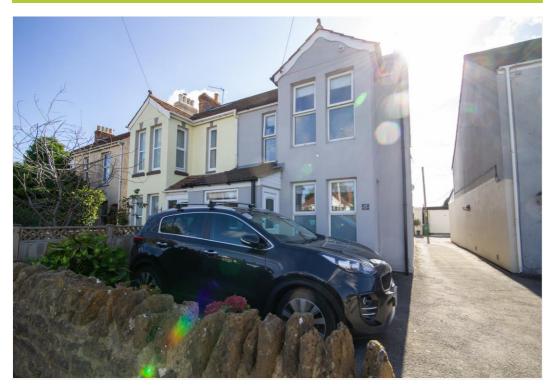

# 49 West Coker Road, Yeovil, Somerset, BA20 2LZ

Towers Wills welcome to the market this beautiful family home. Situated in a sought after location within walking distance of local schools, shops amenities and countryside walks. Briefly comprising: Porch, hallway, living room with multi fuel burning stove, kitchen / diner, three bedrooms, bathroom, driveway, garage, garden and outbuilding / garden cabin.

#### Outside

To the front of the property there is a parking space and raised shrub beds with mature plants. A shared driveway that leads to a further parking area and:

#### Garage

Up and over door with power and light. Inspection pit.

**Rear garden** To the rear of the property is a garden laid to lawn with a variety of mature shrubs plants and trees, greenhouse and garden shed. There is also an additional patio area for entertaining.