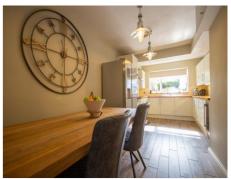

"The heart of the home" The perfect area for entertaining with family and friends. A quality re-fitted kitchen comprises of a range of wall. base and drawer units, work surfacing with inset sink / drainer. Integrated double electric oven, induction hob with cooker hood over, integrated dishwasher and washing machine, space for American style fridge / freezer, Window to the rear, double doors leading to the boot room.