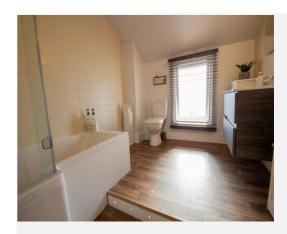

#### **Bathroom**

A luxurious re-fitted suite comprising of bath with shower over, wash hand basin W.C, window to the rear, radiator.