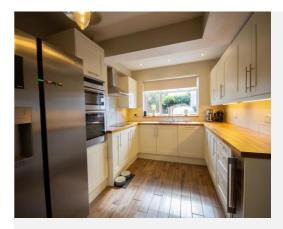

"The heart of the home" The perfect area for entertaining with family and friends. A quality re-fitted kitchen comprises of a range of wall. base and drawer units, work surfacing with inset sink / drainer. Integrated double electric oven, induction hob with cooker hood over, integrated dishwasher and washing machine, space for American style fridge / freezer, Window to the rear, double doors leading to the boot room.