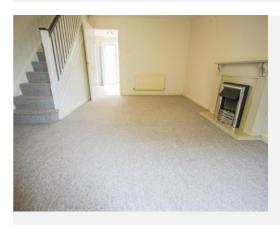

#### Lounge 5.35m x 4.38m - maximum measurements

Two radiators, double glazed window to the front and stairs leading to the first floor.

### Garage in a Block

With 'up and over' door and one parking space in front.