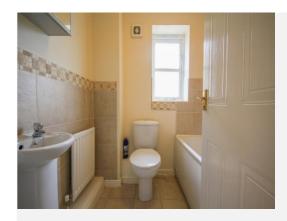

#### **Bathroom**

Suite comprising bath with electric shower over, wash hand basin, w.c, double glazed window to the rear, radiator and extractor fan.