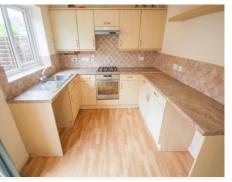

#### Kitchen Diner 3.00m x 4.36m - maximum measurements

Comprising of a range of wall, base and drawer units, work surfacing with stainless steel one bowl sink drainer, radiator, double glazed French doors to the rear, double glazed window to the rear, under stairs cupboard, space for dishwasher, integrated gas hob and electric oven with cooker hood over, space for fridge freezer and central heating boiler.