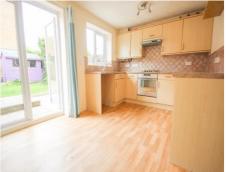

#### Kitchen Diner 3.00m x 4.36m - maximum measurements

Comprising of a range of wall, base and drawer units, work surfacing with stainless steel one bowl sink drainer, radiator, double glazed French doors to the rear, double glazed window to the rear, under stairs cupboard, space for dishwasher, integrated gas hob and electric oven with cooker hood over, space for fridge freezer and central heating boiler.