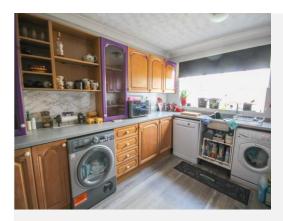

#### Kitchen Breakfast Room 4.21m x 2.01m

Comprising of a range of wall, base and glazed display cabinets, work surfacing with drawers under and inset sink/drainer, integrated double electric oven, integrated gas hob with cookerhood over, plumbing for dishwasher and washing machine, space for fridge, pantry, radiator and window to the front.