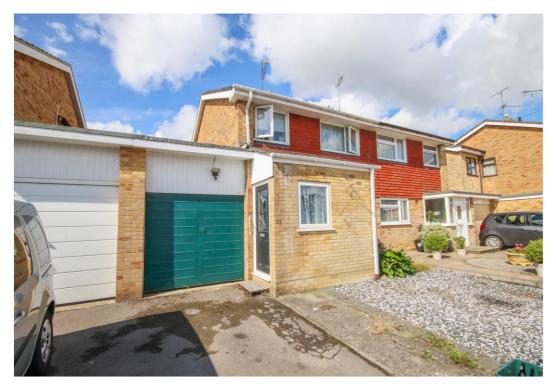

# 35 Sandringham Road, Yeovil, Somerset, BA21 5JF

Towers Wills welcome to the market this extended three bedroom family home situated in a popular residential location and accommodation briefly comprises: entrance porch, reception hallway, cloak/wc, kitchen breakfast room, lounge/diner, conservatory, three bedrooms, bathroom, driveway, garage and south westerly aspect rear garden.

# **Key Features**

- Three bedrooms
- Cloak W.C
- Driveway & Garage
- Spacious home
- Some decorative work required
- NO ONWARD CHAIN

# Outside

To the front of the property is a driveway providing off road parking for several vehicles, part laid to stone chip, block paving and concrete. To the rear of the property is an enclosed garden enjoying a private sunny south-westerly aspect, being majority laid to lawn with patio area as you step out from the conservatory and additional patio area towards the far end of the garden. Well stocked borders with a variety of plants and shrubs.