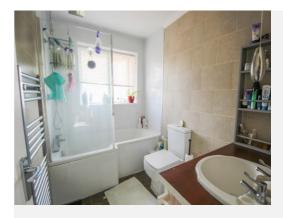

# Bathroom 2.48m x 1.75m

A well presented modern white suite comprising of bath with shower over and additional mixer handset, enclosed by glass screen and splash panel to the walls, wash hand basin with vanity unit under, wc, tiled walls and window to the front.