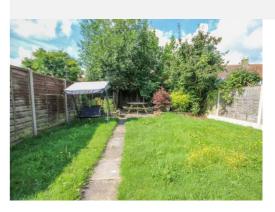

# Outside

To the front of the property is a driveway providing off road parking for several vehicles, part laid to stone chip, block paving and concrete. To the rear of the property is an enclosed garden enjoying a private sunny south-westerly aspect, being majority laid to lawn with patio area as you step out from the conservatory and additional patio area towards the far end of the garden. Well stocked borders with a variety of plants and shrubs.