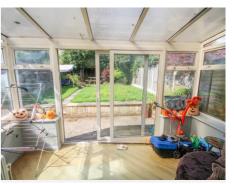

### Conservatory 4.28m x 2.37m

With laminate flooring, pleasant outlook to the rear and double doors opening out to the rear garden.