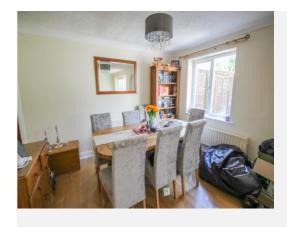

#### Lounge Diner 7.18m x 3.62m

A spacious family living area with window to the rear, patio doors though to the conservatory, radiator and laminate flooring.