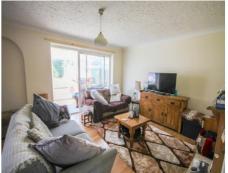

#### Lounge Diner 7.18m x 3.62m

A spacious family living area with window to the rear, patio doors though to the conservatory, radiator and laminate flooring.