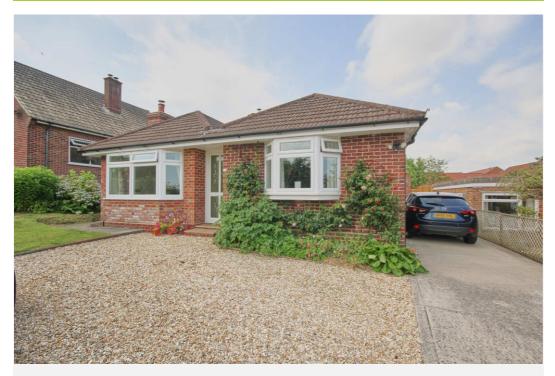

# 41 Primrose Lane, Yeovil, Somerset, BA21 5SH

Towers Wills are pleased to welcome to the market this four bedroom detached bungalow situated in the sought after area of Primrose Lane, surrounded by beautiful countryside. The current owners have extended the property and converted the loft to make this wonderful versatile home. The property is situated in a generous plot and has a delightful rear garden and countryside views from the front plus off-road parking and garage. The property briefly comprises of large living room, open plan kitchen dining room, four bedrooms, two en-suites, study area, family bathroom, utility, large rear gardens. The property is in immaculate condition throughout and a property not to be missed.

#### **Parking**

A gravel driveway providing off road parking for 5/6 cars and a further driveway down the side of the property, giving access to the rear and single garage (3.25m x 5.68m) with light and power connected.