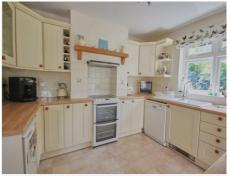

#### Kitchen/Dining Room 3.96 x 4.99mKitchen

Comprising of wall, base and drawer units, work surfacing with Belfast sink, breakfast bar, space for under counter fridge, space for electric cooker with hob over and space for washing machine.