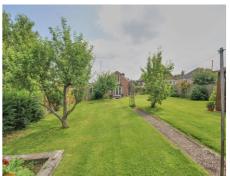

#### Rear Garden

To the rear of the property the garden is predominantly laid to lawn with floral beds and shrub borders, large patio area abutting the rear of the property, an area for a summerhouse, vegetable plots and side access to both.