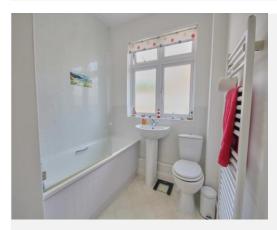

#### Family Bathroom 1.96m 2.79m

Suite comprising bath with shower over, wash hand basin, w.c, heated towel rail and airing cupboard.