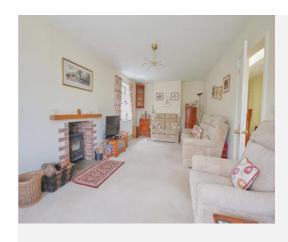

#### Living Room 3.44m x 7.48m

Large double room with large bay window to the front, window to the side, three radiators and inset wood burner.