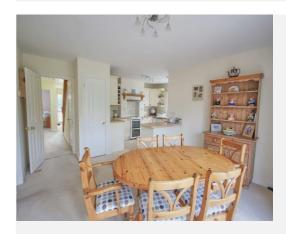

#### Kitchen/Dining Room 3.96 x 4.99mKitchen

Comprising of wall, base and drawer units, work surfacing with Belfast sink, breakfast bar, space for under counter fridge, space for electric cooker with hob over and space for washing machine.

#### **Dining Area**

Dining table area, radiator, access to the remaining ground floor and double doors to the garden. Really making this area heart of the home.