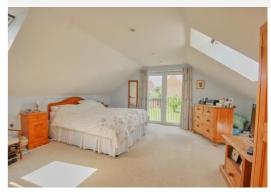

## Master Bedroom 4.76m $\times$ 5.50m some restricted head height

Two skylights, two built-in storage cupboards and a Juliet balcony with double doors.