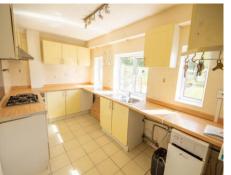

#### Kitchen

Comprising of a range of wall and base units, five ring gas hob, space for all white goods, three windows to the rear and radiator. New oil fired boiler.