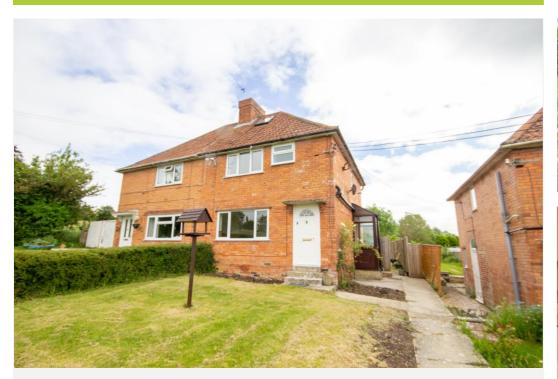

# 7 West View, Yeovil, Somerset, BA22 7PG

Towers Wills are pleased to welcome this three bedroom semidetached property situated in the beautiful countryside village of Queen camel. This property comes to the market with No Onward Chain and Is surrounded by the wonderful countryside. The property is need of light modernisation but sits in a very generous plot. The property briefly compromises of living room, kitchen, wc, three bedrooms, family bathroom, long gardens and parking. Advise for early viewings is essential on this property.

# **Key Features**

- Semi Detached
- Large plot
- Three bedrooms
- Parking
- Desirable Location
- NO ONWARD CHAIN