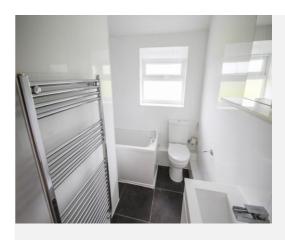

#### **Bathroom**

Comprises bath with power shower over, wash hand basin with storage, w.c and heated towel rail.