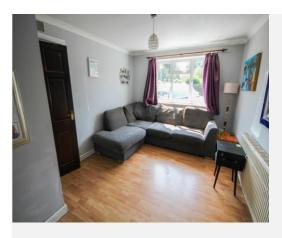

#### **Living Room**

Double size room, with large window to the front, radiator.