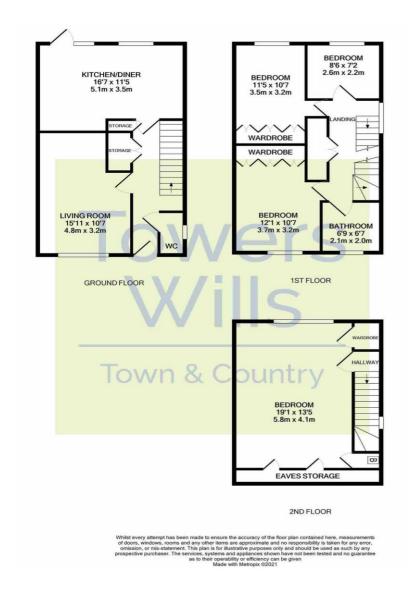

#### Floor Plan

#### **Ground Floor:**

Entrance door leading into the hall, Giving access to all ground floor accommodation and stairs rising to first floor.

#### **Downstairs Cloakroom**

With W.C. Sink and window to the side.

#### **Living Room**

Double size room, with large window to the front, radiator.

#### Kitchen / Dining Room

Plenty of wall and base units, space for free standing fridge/freezer, washing and dishwasher. A Beko electric oven with 5 gas ring hob, extractor over, stainless steel sink overlooking the garden. Space also for a dining table in the middle of the room.

#### Hallway Landing

Access to three bedrooms, family bathroom, window the side, radiator, double storage cupboard.

#### Family Bathroom

Bath with shower over, WC, sink, radiator and window to the rear.

#### **Bedroom Three**

Double proportions, radiator and double wall length built in wardrobes.

#### **Bedroom Two**

Double proportions, radiator and double wall length built in wardrobes.

#### **Bedroom Four**

Radiator with windows over looking the garden.

#### 2nd Floor

#### **Bedroom One**

Double size bedroom, large window over looking the gardens with built in storage cupboard and with further eve storage space.