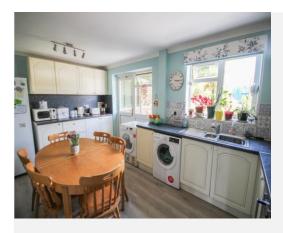

#### Kitchen / Dining Room

Plenty of wall and base units, space for free standing fridge/freezer, washing and dishwasher. A Beko electric oven with 5 gas ring hob, extractor over, stainless steel sink overlooking the garden. Space also for a dining table in the middle of the room.