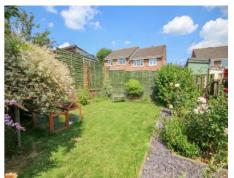

#### Rear:

Abutting the rear of the property is a patio area which is perfect for alfresco dining and entertaining in the summer months. The remaining of the garden is laid to lawn with floral and shrub borders. There is a side gate that leads out to the unrestricted car parking. Running the entire length of the house to the side is a storage lean to, that is perfect for garden tools and side access.