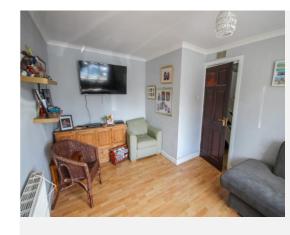

#### **Living Room**

Double size room, with large window to the front, radiator.