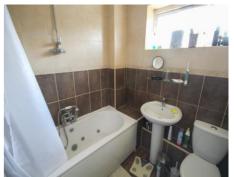

#### Family Bathroom

Bath with shower over, WC, sink, radiator and window to the rear.