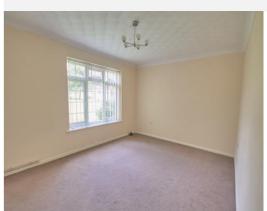

al separate cupboard.

# First Floor Landing

With loft hatch.

#### Bathroom

Suite comprising shower cubicle, wash hand basin, w.c, extractor fan, heated towel rail and double glazed window to the rear.

**Bedroom One 2.74m x 3.29m - maximum measurements** Radiator, double glazed window to the front and built-in cupboard which includes water tank.

**Bedroom Two 2.74m x 2.60m - maximum measurements** Double glazed window to the rear, radiator and built-in wardrobe.

Bedroom Three 1.86m x 2.43m

Double glazed window to the front and radiator.

Front Garden Front garden is laid to lawn.

## Rear Garden

To the rear of the property there is a lawn area with rear gate leading to a shared parking area plus the property's garage.

Garage

In a separate block with an 'up and over' door.









Towers Wills The White House, 114 Hendford Hill, Yeovil BA20 2RF Yeovil 01935 577032 / South Petherton 01460 298530 info@towerswills.co.uk www.towerswills.co.uk

#### **Agents Note**

The vendor advises that the property's boundary to the side is up to the pavement and would therefore, subject to planning permission, offer significant potential to extend



#### Floor Plan

#### **Energy Efficiency Impact**



Please Note Not tests have been undertaken of any of the services and any intending purchasers should satisfy themselves in this regard. Towers Wills Ltd for themselves and for the vendor of this property whose agents they are, give notice that, (i) these particulars do not constitute any part of an offer or contract, (ii) all statements contained within these particulars are made