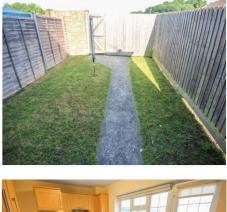

## Rear Garden

To the rear of the property there is a lawn area with rear gate leading to a shared parking area plus the property's garage.

Garage

In a separate block with an 'up and over' door.

Towers Wills The White House, 114 Hendford Hill, Yeovil BA20 2RF Yeovil 01935 577032 / South Petherton 01460 298530 info@towerswills.co.uk www.towerswills.co.uk