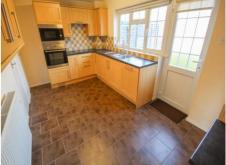

### Kitchen 4.67m x 2.72m

Comprising of a range of wall, base and drawer units, work surfacing with stainless steel one and a half bowl sink/drainer, radiator, double glazed window to the rear, double glazed door to the rear, integrated dishwasher, integrated washing machine, integrated induction hob with cookerhood over, integrated microwave, integrated electric oven, integrated fridge freezer, central heating boiler, under stairs cupboard and an additional separate cupboard.