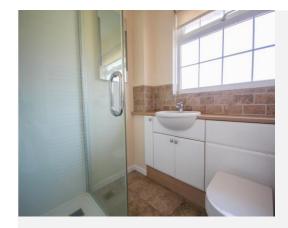

#### Bathroom

Suite comprising shower cubicle, wash hand basin, w.c, extractor fan, heated towel rail and double glazed window to the rear.

**Bedroom One 2.74m x 3.29m - maximum measurements** Radiator, double glazed window to the front and built-in cupboard which includes water tank.