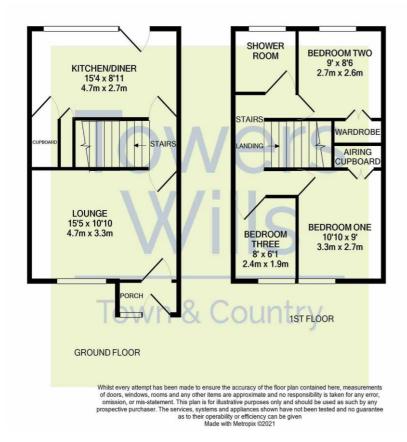

om Two 2.74m x 2.60m - maximum measurements** Double glazed window to the rear, radiator and built-in wardrobe.

Bedroom Three 1.86m x 2.43m

Double glazed window to the front and radiator.

Front Garden Front garden is laid to lawn.

## Rear Garden

To the rear of the property there is a lawn area with rear gate leading to a shared parking area plus the property's garage.

Garage

In a separate block with an 'up and over' door.









Towers Wills The White House, 114 Hendford Hill, Yeovil BA20 2RF Yeovil 01935 577032 / South Petherton 01460 298530 info@towerswills.co.uk www.towerswills.co.uk

#### **Agents Note**

The vendor advises that the property's boundary to the side is up to the pavement and would therefore, subject to planning permission, offer significant potential to extend



#### Floor Plan

#### **Energy Efficiency Impact**



Please Note Not tests have been undertaken of any of the services and any intending purchasers should satisfy themselves in this regard. Towers Wills Ltd for themselves and for the vendor of this property whose agents they are, give notice that, (i) these particulars do not constitute any part of an offer or contract, (ii) all statements contained within these particulars are made without responsibility on the part of Towers Wills or the vendor, (iii) whilst made in good faith, none of the statements contained within these particulars are to be relied upon as a statement of representation or fact, (iv) any intending purchaser must satisfy him/herself by inspection or otherwise as to the correctness of each of the statements contained