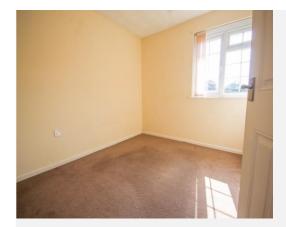

#### Bathroom

Suite comprising shower cubicle, wash hand basin, w.c, extractor fan, heated towel rail and double glazed window to the rear.

**Bedroom One 2.74m x 3.29m - maximum measurements** Radiator, double glazed window to the front and built-in cupboard which includes water tank.

**Bedroom Two 2.74m x 2.60m - maximum measurements** Double glazed window to the rear, radiator and built-in wardrobe.

Bedroom Three 1.86m x 2.43m

Double glazed window to the front and radiator.

Front Garden Front garden is laid to lawn.