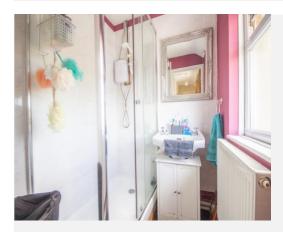

#### **Shower Room**

Suite comprising shower cubicle, wash hand basin, window to the rear, radiator and is part tiled.