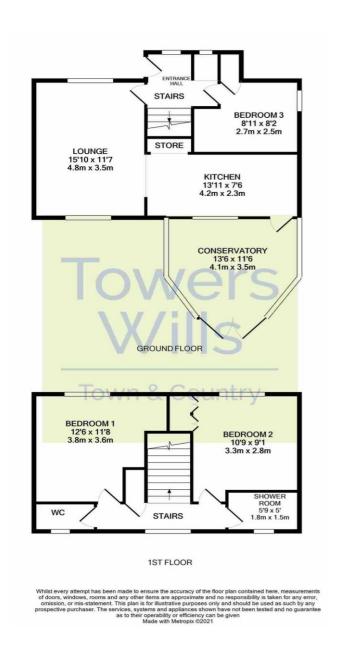

#### **Entrance Hall**

Window to the front, door to the front and radiator.

#### **Living Room**

Windows to the front and rear and radiator.

#### Kitchen

Comprising of a range of wall, base and drawer units, work surfacing with sink/drainer, space for cooker with cookerhood over, integrated washing machine, integrated fridge freezer, space and plumbing for dishwasher, tiled floor, larder cupboard and under stairs storage area.

#### Conservatory

Radiator, tiled floor and double doors to the rear garden.

#### **Bedroom Three**

Window to the side and storage cupboard.

#### First Floor Landing

Window to the rear, radiator, loft access and airing cupboard.

#### **Bedroom One**

Window to the front and radiator.

#### **Bedroom Two**

Window to the front, double wardrobe and radiator.

#### **Shower Room**

Suite comprising shower cubicle, wash hand basin, window to the rear, radiator and is part tiled.

#### Separate W.C

With w.c and window to the rear.