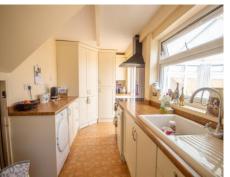

#### Kitchen

Comprising of a range of wall, base and drawer units, work surfacing with sink/drainer, space for cooker with cookerhood over, integrated washing machine, integrated fridge freezer, space and plumbing for dishwasher, tiled floor, larder cupboard and under stairs storage area.