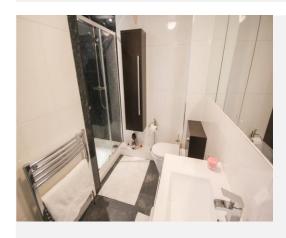

### **Bathroom**

Suite comprising shower cubicle, wash hand basin, w.c, heated towel rail and extractor fan.