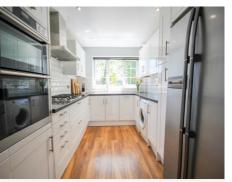

### **Entrance Hall**

Double glazed door to the front and cupboard.

Open Plan Kitchen/Lounge/Diner 8.58m x 4.49m - maximum measurements (L-shaped)Lounge Area Radiator, double glazed windows to front and rear, double glazed French doors to the rear garden.

### Kitchen Area 3.89m x 2.60m

Comprising of a range of wall, base and drawer units, work surfacing with porcelain one and a half bowl sink/drainer, space for American style fridge freezer, integrated double electric oven, five ring gas hob with cookerhood over, integrated slimline dishwasher and space for washing machine.