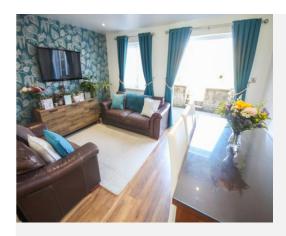

### **Entrance Hall**

Double glazed door to the front and cupboard.

Open Plan Kitchen/Lounge/Diner 8.58m x 4.49m - maximum measurements (L-shaped)Lounge Area Radiator, double glazed windows to front and rear, double glazed French doors to the rear garden.