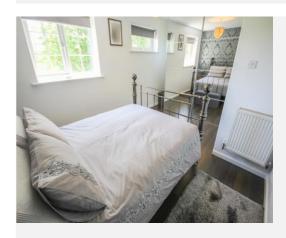

### First Floor Landing

Airing cupboard including central heating boiler and loft hatch.

Bedroom One 3.19m x 4.49m - maximum measurements Two double glazed windows to the front and rear and radiator.