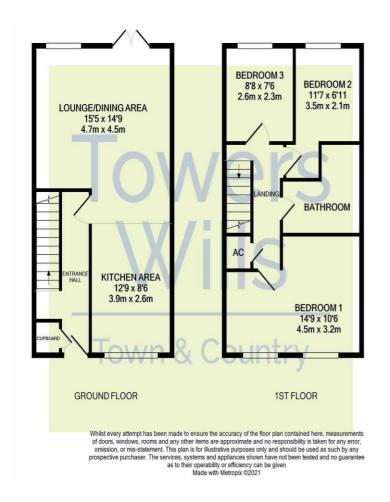

### **Entrance Hall**

Double glazed door to the front and cupboard.

Open Plan Kitchen/Lounge/Diner 8.58m x 4.49m - maximum measurements (L-shaped)Lounge Area Radiator, double glazed windows to front and rear, double glazed French doors to the rear garden.

### Kitchen Area 3.89m x 2.60m

Comprising of a range of wall, base and drawer units, work surfacing with porcelain one and a half bowl sink/drainer, space for American style fridge freezer, integrated double electric oven, five ring gas hob with cookerhood over, integrated slimline dishwasher and space for washing machine.

### First Floor Landing

Airing cupboard including central heating boiler and loft hatch.

Bedroom One 3.19m x 4.49m - maximum measurements Two double glazed windows to the front and rear and radiator.

## Bedroom Two 3.52m x 2.11 - maximum measurements (plus door recess)

Double glazed window to the rear and radiator.

### Bedroom Three 2.28m x 2.63m

Double glazed window to the rear and radiator.

### **Bathroom**

Suite comprising shower cubicle, wash hand basin, w.c, heated towel rail and extractor fan.