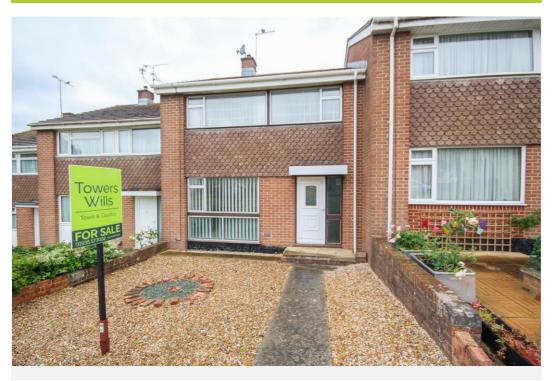

## 3 Howard Road, Yeovil, Somerset, BA21 5JG

Towers Wills are delighted to be chosen to market this midterraced property that is selling with no onward chain and briefly comprises of; lounge, dining room, kitchen, downstairs WC, rear porch/utility, conservatory, three bedrooms (two doubles) and family bathroom. Outside the front garden has been gravelled. The rear garden has been paved for low maintenance and also benefits with access to a garage. This is an ideal first time buy or buy to let and would make an ideal family home being close to a local park and recreational field and less than a mile to local schools.

## **Key Features**

- Garage
- NO ONWARD CHAIN
- Two reception rooms
- Front & rear gardens
- Open aspect from the rear
- Overlooking recreational field/park

### Outside

The rear garden has an open aspect, is fully enclosed with timber lap fencing and has been paved for easy maintenance, with a gravel border to one side. At the foot of the garden a pedestrian gate provides access to the single garage having an up and over door. Across from here there is a recreational field and play park, ideal for young families. To the front, a paved pathway leads to the front door with a gravelled garden to the side. Conveniently there is a bus stop across the road that regularly takes you into the town centre.