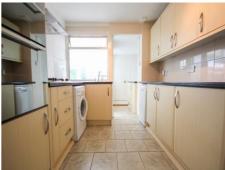

### Kitchen 3.40m x 2.62m - maximum measurements

Comprising of a range of wall, drawer and base units, work surfacing with stainless steel one bowl sink/drainer, integrated electric double oven, integrated gas hob with cookerhood over, space for washing machine, space for slimline dishwasher, space for fridge freezer, cupboard and an open doorway to the rear porch area.