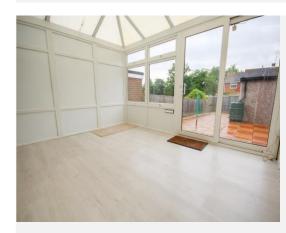

### Conservatory 3.01m x 3.87m

Double glazed windows to the rear, double glazed patio doors to the rear, two skylights, power and light.