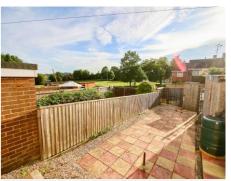

### Outside

The rear garden has an open aspect, is fully enclosed with timber lap fencing and has been paved for easy maintenance, with a gravel border to one side. At the foot of the garden a pedestrian gate provides access to the single garage having an up and over door. Across from here there is a recreational field and play park, ideal for young families. To the front, a paved pathway leads to the front door with a gravelled garden to the side. Conveniently there is a bus stop across the road that regularly takes you into the town centre.