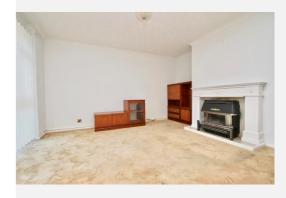

#### Lounge 4.21m x 3.81m - maximum measurements Double glazed window to the front.

#### Cloakroom

Double glazed window to the rear, w.c and wash hand basin.

**Dining Room 3.43m x 3.05m - maximum measurements** Double glazed patio doors to the conservatory.