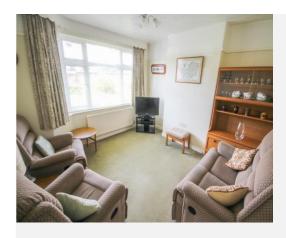

to all bedrooms, bathroom and window to the side.

#### Bedroom One

Large double bedroom with radiator, space for wardrobes and window to the front.

# **Bedroom Two**

Window overlooking the garden, radiator, built-in wardrobe and airing cupboard.

# **Bedroom Three**

Window to the side, built in storage, cupboard and radiator.

# **Bathroom**

Suite comprising bath, wash hand basin, w.c and radiator.

#### Outside

## Front Garden

To the front of the property is a lawn area surrounded by floral borders and a pedestrian walkway to the front door. There is a driveway along the side of the property providing off road parking for several vehicles.

#### Rear Garden

The first section of garden abutting the rear is an area laid to patio, perfect for enjoying the summer rays. Beyond this







is laid to lawn with fence borders. The second section of garden is laid to lawn with two storage bunkers, shed, greenhouse, vegetable patch and a pedestrian walkway through the middle to the back door.

# Single Garage

With power and light and a further store/workshop adjoining the rear of the garage also benefiting with power and light. (tumble dryer and freezer included in the sale)

Floor Plan Energy Efficiency



Please Note No tests have been undertaken of any of the services and any intending purchasers should satisfy themselves in this regard. Towers Wills Ltd for themselves and for the vendor of this property whose agents they are, give notice that, (i) these particulars do not constitute any part of an offer or contract, (ii) all statements contained within these particula