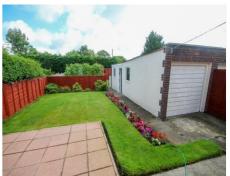

#### Rear Garden

The first section of garden abutting the rear is an area laid to patio, perfect for enjoying the summer rays. Beyond this

is laid to lawn with fence borders. The second section of garden is laid to lawn with two storage bunkers, shed, greenhouse, vegetable patch and a pedestrian walkway through the middle to the back door.

# Single Garage

With power and light and a further store/workshop adjoining the rear of the garage also benefiting with power and light. (tumble dryer and freezer included in the sale)

Floor Plan Energy Efficiency