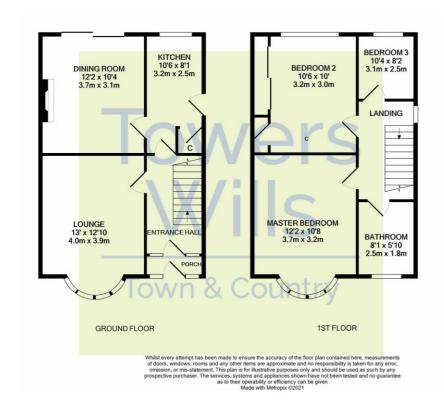

# Ground Floor Entrance Porch

# Hallway

Stairs rise to the first floor, access to all ground floor accommodation, under stairs storage cupboard and radiator.

# Living Room

Large window over looking the front lawn and a radiator.

# **Dining Room**

Feature gas fire, radiator and sliding doors to the rear garden.

#### Kitchen

Comprising of a range of wall, base and drawer units, work surfacing with stainless steel sink drainer unit, electric cooker, fridge freezer, space for washing machine, larder cupboard and further storage.

# First Floor Landing

Access to all bedrooms, bathroom and window to the side.

#### Bedroom One

Large double bedroom with radiator, space for wardrobes and window to the front.

# **Bedroom Two**

Window overlooking the garden, radiator, built-in wardrobe and airing cupboard.

# **Bedroom Three**

Window to the side, built in storage, cupboard and radiator.

# **Bathroom**

Suite comprising bath, wash hand basin, w.c and radiator.

# Single Garage

With power and light and a further store/workshop adjoining the rear of the garage also benefiting with power and light. (tumble dryer and freezer included in the sale)

Floor Plan Energy Efficiency