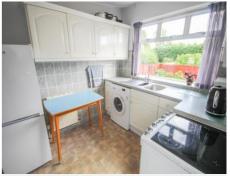

#### Kitchen

Comprising of a range of wall, base and drawer units, work surfacing with stainless steel sink drainer unit, electric cooker, fridge freezer, space for washing machine, larder cupboard and further storage.