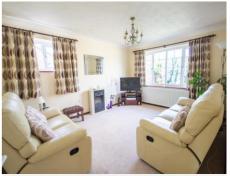

## **Living Room**

A spacious dual aspect living room with windows to both rear and side and radiator.