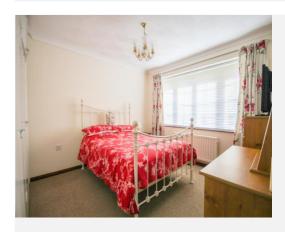

#### **Bedroom One**

With window to the front, built-in wardrobe and radiator.

## **Bedroom Two**

With window to the front and radiator.