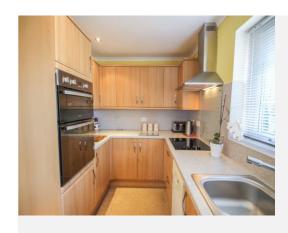

## Kitchen/Diner

A spacious area for entertaining; the kitchen comprises of a range of wall, base and drawer units, work surfacing with matching splashback, integrated stainless steel sink/drainer, integrated double electric oven, integrated electric hob with cookerhood over, plumbing for washing machine, plumbing for dishwasher, space for fridge/freezer, central heating boiler, window to the rear and door to the rear garden.