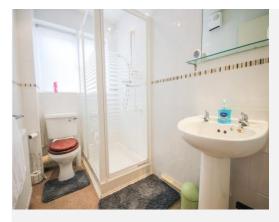

#### **Shower Room**

Suite comprising of shower cubicle, wash hand basin, w.c, part tiled, window to the side and radiator.