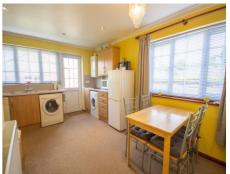

## Kitchen/Diner

A spacious area for entertaining; the kitchen comprises of a range of wall, base and drawer units, work surfacing with matching splashback, integrated stainless steel sink/drainer, integrated double electric oven, integrated electric hob with cookerhood over, plumbing for washing machine, plumbing for dishwasher, space for fridge/freezer, central heating boiler, window to the rear and door to the rear garden.

## **Dining Area**

With radiator and window to the side.