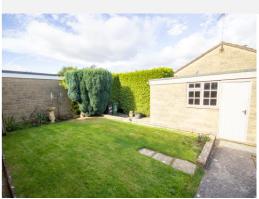

#### Outside

To the front and side, the garden has been majority laid to lawn with hedgerow borders. To the rear of the property is a driveway providing off road parking and in turn leading to the garage.

## Rear Garden

The rear garden is majority laid to lawn with patio area enjoying a good degree of privacy, area of stone chip with space for washing line.