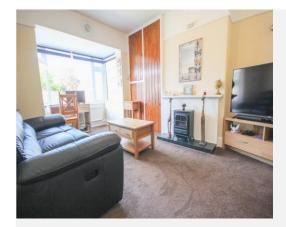

#### Lounge 3.46m x 5.17m - maximum measurements

Radiator, fitted cupboards which includes a combi boiler and double glazed window to the rear.