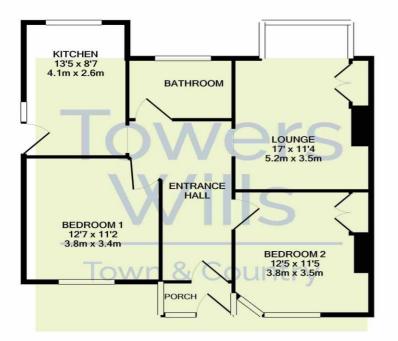

#### **Floor Plan**

#### **Energy Efficiency**

Whilst every attempt has been made to ensure the accuracy of the floor plan contained here, measurements of doors, windows, rooms and any other items are approximate and no responsibility is taken for any error, omission, or mis-statement. This plan is for illustrative purposes only and should be used as such by any prospective purchaser. The services, systems and appliances shown have not been tested and no guarantee as to their operability or efficiency can be given Made with Metropix ©2021

### **Entrance Hall**

Single glazed door to the porch area, radiator and loft hatch.

Bedroom One 3.84m x 3.41m - maximum measurements Two radiators and double glazed window to the front.

Bedroom Two 3.48m x 3.79m - maximum measurements Radiator, double glazed window to the front and fitted cupboards.

#### Lounge 3.46m x 5.17m - maximum measurements

Radiator, fitted cupboards which includes a combi boiler and double glazed window to the rear.

#### **Shower Room**

Suite comprising shower cubicle, wash hand basin, w.c, heated towel rail and double glazed window to the rear.

#### Kitchen 2.62m x 4.10m - maximum measurements

Comprising of a range of wall, base and drawer units, work surfacing with stainless steel one bowl sink drainer, radiator, double glazed windows to the rear and side, double glazed window to the side, space for fridge freezer, space for electric cooker with cookerhood over and space for washing machine.