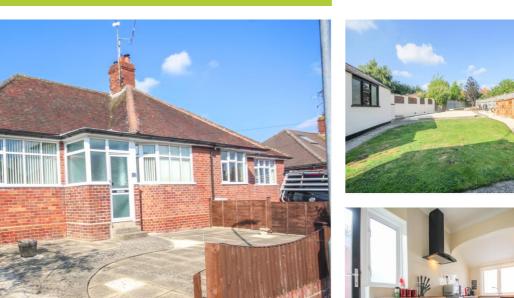

## 36 Westbourne Grove, Yeovil, Somerset, BA20 2DQ

Towers Wills welcome to market this well-presented semidetached bungalow situated on a popular road in Yeovil. The property has off-road parking, garage and a large garden to the rear while inside the property briefly comprises of; two double bedrooms, lounge, kitchen and shower room.

# **Key Features**

- Semi Detached Bungalow
- Two bedrooms
- In good condition throughout
- Desirable location
- Off road parking

#### **Rear Garden**

The rear garden is enclosed and largely laid to lawn with a low maintenance gravel areas, stone/concrete built barbeque and wooden bar area.

#### **Front Garden**

To the front of the property is a hardstanding gravel driveway to the side and leading to the garage along side the property.

#### Garage/Workshop

With power, light, single glazed window to the side and wooden double doors.

Yeovil 01935 577032 / South Petherton 01460 298530 info@towerswills.co.uk www.towerswills.co.uk