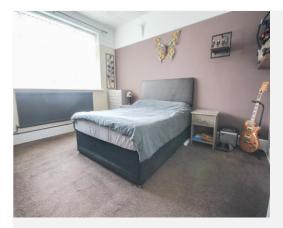

### **Entrance Hall**

Single glazed door to the porch area, radiator and loft hatch.

Bedroom One 3.84m x 3.41m - maximum measurements Two radiators and double glazed window to the front.

Bedroom Two 3.48m x 3.79m - maximum measurements Radiator, double glazed window to the front and fitted cupboards.