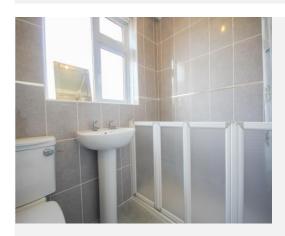

#### **Shower Room**

Suite comprising shower cubicle, wash hand basin, w.c, heated towel rail and double glazed window to the rear.