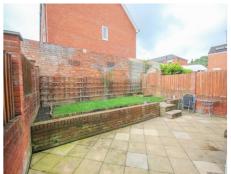

#### Garden

To the rear there is a low maintenance rear garden with lawn, patio, enclosed by part fencing and brick walling.