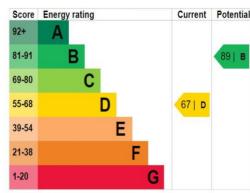

### Bedroom One 3.01m x 3.06m

Window with outlook to the front, laminate flooring, radiator, cupboard housing the boiler, sliding cupboard housing the hot water cylinder with slatted and a cupboard over the stairs and TV point.

#### Bedroom Two 1.95m x 2.52m

With window outlook to the rear, laminate flooring, TV point, radiator and built-in wardrobe.

#### Bathroom 1.61m x 1.92m

Fitted with a white suite with panel bath with mixer tap shower attachment with shower over, pedestal hand basin with mixer tap, w.c, radiator, window with outlook to the rear and extractor fan.

#### Garden

To the rear there is a low maintenance rear garden with lawn, patio, enclosed by part fencing and brick walling.

#### **Parking**

There is off road parking to the side for a couple of vehicles.











Please Note No tests have been undertaken of any of the services and any intending purchasers should satisfy themselves in this regard. Towers Wills Ltd for themselves and for the vendor of this property whose agents they are, give notice that, (i) these particulars do not constitute any part of an offer or contract, (ii) all statements contained within these particulars are made without responsibility on the part of Towers Wills or the vendor, (iii) whilst made in good faith, none of the statements contained within these particulars are to be relied upon as a statement of representation or fact, (iv) any intending purchaser must satisfy him/herself by inspection or otherwise as to the correctness of each of the statements contained within these particulars, (v) the vendor does not make