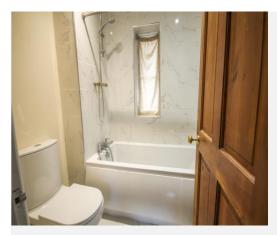

#### Bathroom 1.61m x 1.92m

Fitted with a white suite with panel bath with mixer tap shower attachment with shower over, pedestal hand basin with mixer tap, w.c, radiator, window with outlook to the rear and extractor fan.