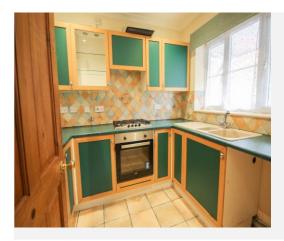

#### Kitchen 2.10m x 2.62m

Fitted with coloured tops and doors with a good range of wall and base units, one and a half sink drainer unit with mixer tap, space for washing machine, space for fridge freezer, gas hob with oven under and window with outlook to the front.