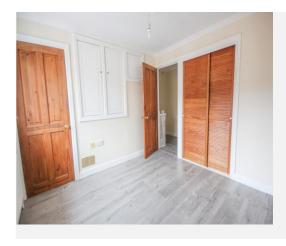

#### Bedroom One 3.01m x 3.06m

Window with outlook to the front, laminate flooring, radiator, cupboard housing the boiler, sliding cupboard housing the hot water cylinder with slatted and a cupboard over the stairs and TV point.

#### Bedroom Two 1.95m x 2.52m

With window outlook to the rear, laminate flooring, TV point, radiator and built-in wardrobe.