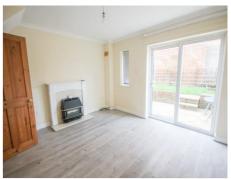

#### Lounge Diner 3.52m x 3.97m

Fitted with a feature fireplace, laminate flooring, radiator, serving hatch into the kitchen, window with outlook to the rear, TV point, coved ceiling and sliding patio doors leading out to the rear garden.