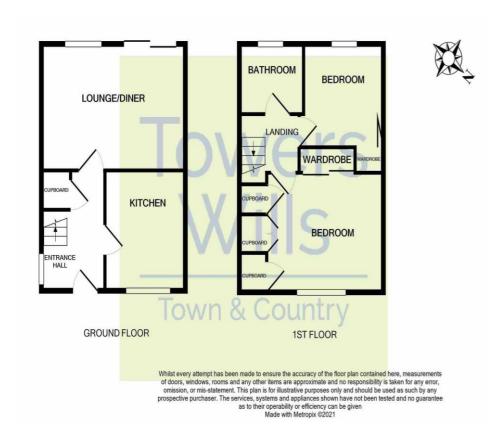

## 1a Victoria Road, Yeovil, Somerset, BA21 5AY

Towers Wills are delighted to offer this ideal first time buy/investment opportunity situated within walking distance of the town centre and briefly comprises: entrance hall, kitchen, lounge/diner, two bedrooms, bathroom, low maintenance rear garden and off road parking. No ONWARD CHAIN and early viewing advised.

#### Hall

With tiled floor, window with outlook to the side, under stairs cupboard and stairs to first floor landing.

#### Kitchen 2.10m x 2.62m

Fitted with coloured tops and doors with a good range of wall and base units, one and a half sink drainer unit with mixer tap, space for washing machine, space for fridge freezer, gas hob with oven under and window with outlook to the front.

#### Lounge Diner 3.52m x 3.97m

Fitted with a feature fireplace, laminate flooring, radiator, serving hatch into the kitchen, window with outlook to the rear, TV point, coved ceiling and sliding patio doors leading out to the rear garden.

#### First Floor Landing

With hatch to roof space.

#### Bedroom One 3.01m x 3.06m

Window with outlook to the front, laminate flooring, radiator, cupboard housing the boiler, sliding cupboard housing the hot water cylinder with slatted and a cupboard over the stairs and TV point.

#### Bedroom Two 1.95m x 2.52m

With window outlook to the rear, laminate flooring, TV point, radiator and built-in wardrobe.

#### Bathroom 1.61m x 1.92m

Fitted with a white suite with panel bath with mixer tap shower attachment with shower over, pedestal hand basin with mixer tap, w.c, radiator, window with outlook to the rear and extractor fan.