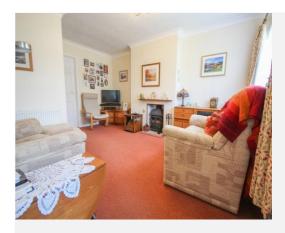

#### **Entrance Hall**

Double glazed door to the front, double glazed window to the front and radiator.

Lounge 5.05m x 3.97m - maximum measurements Double glazed window to the front, radiator and log burner.

# Second Reception Room 2.52m x 5.40m - maximum measurements

Radiator, double glazed door to the rear and double glazed window to the rear.