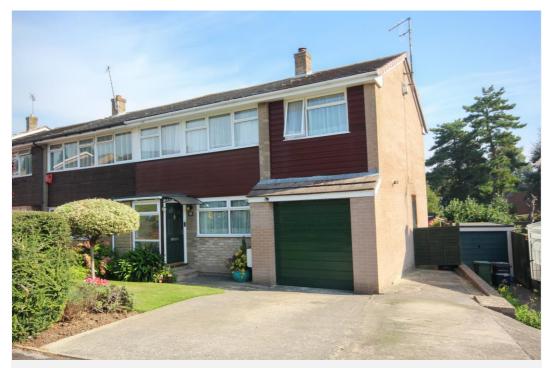

# 42 Rivers Road, Yeovil, Somerset, BA21 5RJ

Towers Wills are pleased to present this extended four bed semi-detached house in a popular part of Yeovil. The property includes off-road parking, garage and a delightful well-presented rear garden which backs onto parkland allowing access to Birchfield park. The property briefly comprises of; lounge, second reception room, open plan kitchen/dining area, four bedrooms (three doubles and a master en-suite) plus a family bathroom. All situated within a short walk of local amenities, including local schools, convenience store and medical practice. Testament to the area, the current owners have lived here for over forty years making this a fantastic family home.

### Driveway

There is a driveway for two vehicles which in turn leads to the garage.

### Single Garage

With 'up and over' door, gas central heating boiler, tap, single glazed door to the side, power and light.