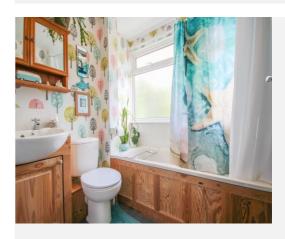

#### **Bathroom**

Suite comprising bath with electric shower over, wash hand basin, w.c, heated towel rail and double glazed window to the rear.