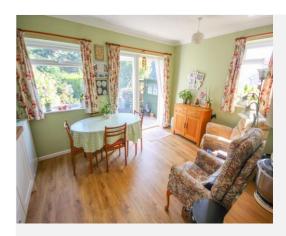

# Second Reception Room 2.52m x 5.40m - maximum measurements

Radiator, double glazed door to the rear and double glazed window to the rear.