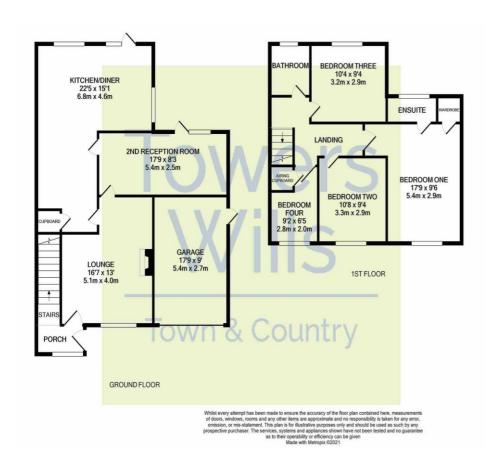

#### **Entrance Hall**

Double glazed door to the front, double glazed window to the front and radiator.

Lounge 5.05m x 3.97m - maximum measurements Double glazed window to the front, radiator and log burner.

# Second Reception Room 2.52m x 5.40m - maximum measurements

Radiator, double glazed door to the rear and double glazed window to the rear.

# Kitchen Diner 6.84m x 4.59m - maximum measurements (L-shaped room)

Comprising of a range of wall, base and drawer units, work surfacing with stainless steel one bowl sink drainer, two double glazed windows to the rear, one double glazed window to the side, double glazed door to the rear, two radiators, space for washing machine, space for fridge freezer, integrated double electric oven, integrated gas hob with cookerhood over, integrated slimline dishwasher and under stairs cupboard.

### First Floor Landing

Includes a loft hatch.

#### **Bathroom**

Suite comprising bath with electric shower over, wash hand basin, w.c, heated towel rail and double glazed window to the rear.

# Bedroom One 2.89m x 5.42 - maximum measurements (plus door recess)

Radiator, double glazed window to the front and built-in wardrobe.

#### **En-suite**

Comprising shower cubicle, wash hand basin, w.c, double glazed window to the rear, heated towel rail, cupboard and shaver point.

Bedroom Two 2.85m x 3.25m - maximum measurements Double glazed window to the front and radiator.

#### Bedroom Three 2.85m x 3.16m

Radiator and double glazed window to the rear.

### Bedroom Four 2.79m x 1.95m - maximum measurements

Radiator, double glazed window to the front and airing cupboard which includes the tank.

### Single Garage

With 'up and over' door, gas central heating boiler, tap, single glazed door to the side, power and light.

#### Rear Garden

To the rear the garden is mainly laid to lawn with a patio area, planted beds, edible apple tree, rear gate to a communal park area and a wooden shed.

Floor Plan Energy Efficiency

Please Note No tests have been undertaken of any of the services and any intending purchasers should satisfy themselves in this regard. Towers Wills Ltd for themselves and for the vendor of this property whose agents they are, give notice that, (i) these particulars do not constitute any part of an offer or contract, (ii) all statements contained within these particulars are made without responsibility on the part of Towers Wills or the vendor, (iii) whilst made in good faith, none of the statements contained within these particulars are to be relied upon as a statement of representation or fact, (iv) any intending purchaser must satisfy him/herself by inspection or otherwise as to the correctness of each of the statements contained within these particulars, (v) the vendor does not make or give either Towers Wills or any person in their employment any authority to make or give representation or warranty whatsoever in relation to this property.