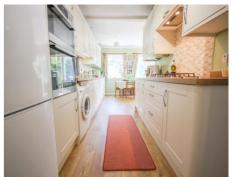

# Kitchen Diner 6.84m x 4.59m - maximum measurements (L-shaped room)

Comprising of a range of wall, base and drawer units, work surfacing with stainless steel one bowl sink drainer, two double glazed windows to the rear, one double glazed window to the side, double glazed door to the rear, two radiators, space for washing machine, space for fridge freezer, integrated double electric oven, integrated gas hob with cookerhood over, integrated slimline dishwasher and under stairs cupboard.