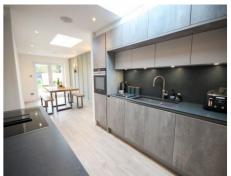

# Kitchen / Family room:

A stunning open plan area perfect for entertaining with family and friends; this quality re-fitted kitchen comprises of a range of wall, base and drawer units, work surfacing, central island, integrated fridge, integrated freezer, integrated electric oven, integrated gas hob, roof lantern, door to the front and being open plan to the dining area.