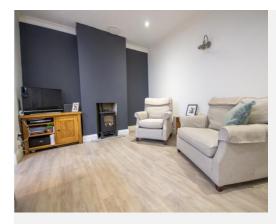

#### Living room:

Exceptionally light with bi-folding doors to the rear and roof lantern, Two radiators.

#### Family area:

The family area is also open to the kitchen with seating area set round a fireplace recess with gas point.