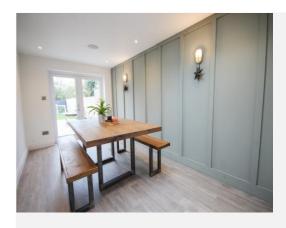

## Dining area:

With patio doors opening out onto the rear garden, wall paneling.

## Utility room / Shower room:

Plumbing for washing machine, space for tumble dryer: Shower cubicle, W.C, wash hand basin.