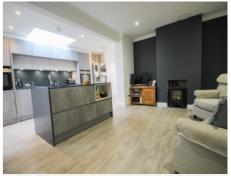

# Kitchen / Family room:

A stunning open plan area perfect for entertaining with family and friends; this quality re-fitted kitchen comprises of a range of wall, base and drawer units, work surfacing, central island, integrated fridge, integrated freezer, integrated electric oven, integrated gas hob, roof lantern, door to the front and being open plan to the dining area.

#### Family area:

The family area is also open to the kitchen with seating area set round a fireplace recess with gas point.