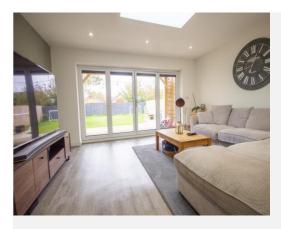

#### Living room:

Exceptionally light with bi-folding doors to the rear and roof lantern, Two radiators.