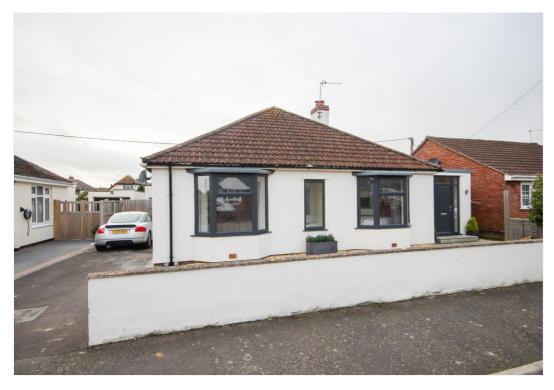

# 6 Danielsfield Road, Yeovil, Somerset, BA20 2LR

Towers Wills welcome to the market this beautifully modernised spacious family home situated in a sought after position just off West Coker Road where the extended accommodation comprises: entrance, feature open plan kitchen/dining/family area, separate living room with bifolding doors opening to the rear garden, three double bedrooms, bathroom, separate shower room, driveway, garage and large rear garden. Walking distance of local shops, schools, Sandhurst Park and Aldon fields.

#### Outside:

A driveway provides ample off road parking leading to the detached garage.