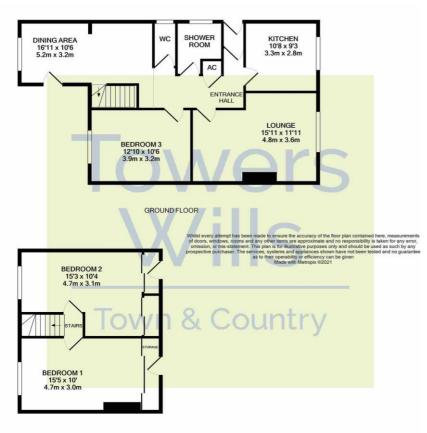

# 194 Larkhill Road, Yeovil, Somerset, BA21 3LJ

Towers Wills welcome to market this extended, three double bedroom semi-detached dormer bungalow. The property is selling with no onward chain and benefits from off-road parking, garage and a good-sized rear garden. Inside, the property briefly comprises of; kitchen, lounge, shower room, separate WC, dining area, one downstairs bedroom with the additional two bedrooms found upstairs.

#### Kitchen 2.82m x 3.25m - maximum measurements

Comprising of a range of wall, base and drawer units, work surfacing with stainless steel one bowl sink drainer, double glazed window to the front, radiator, central heating combi boiler, space for washing machine, space for fridge freezer, integrated electric hob with cookerhood over and integrated electric oven.

#### **Shower Room**

Suite comprising shower cubicle, wash hand basin, double glazed window to the side and heated towel rail.

#### W.C

Comprising w.c, double glazed window to the side and radiator.

#### Lounge 4.84m x 3.62m - maximum measurements

Radiator, double glazed window to the front and gas fireplace.

**Dining Area 5.15m x 3.19m - maximum measurements** Two radiators, double glazed window to the rear, double glazed door to the rear garden and stairs leading to the first floor.

Downstairs Bedroom Three 3.92m x 3.19m - maximum measurements Radiator and double glazed window to the rear.

First Floor Landing

Bedroom One 4.71m x 3.04m - maximum measurements Radiator, double glazed window to the rear, storage cupboards with access to under eaves storage.

Bedroom Two 4.65m x 3.14m - maximum measurements Radiator, double glazed window to the rear, storage cupboards with access to under eaves storage.

Yeovil 01935 577032 / South Petherton 01460 298530 info@towerswills.co.uk www.towerswills.co.uk