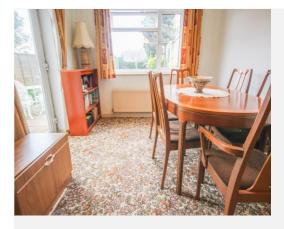

#### Lounge 4.84m x 3.62m - maximum measurements

Radiator, double glazed window to the front and gas fireplace.

**Dining Area 5.15m x 3.19m - maximum measurements** Two radiators, double glazed window to the rear, double glazed door to the rear garden and stairs leading to the first floor.