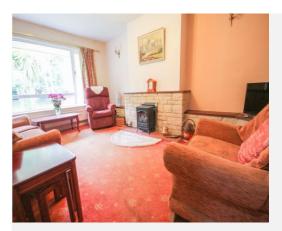

#### Lounge 4.84m x 3.62m - maximum measurements

Radiator, double glazed window to the front and gas fireplace.

**Dining Area 5.15m x 3.19m - maximum measurements** Two radiators, double glazed window to the rear, double glazed door to the rear garden and stairs leading to the first floor.