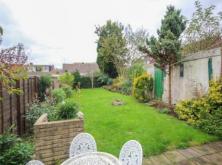

#### **Rear Garden**

To the rear the garden is largely laid to lawn with patio area, planted beds and a personal door leading to the garage.