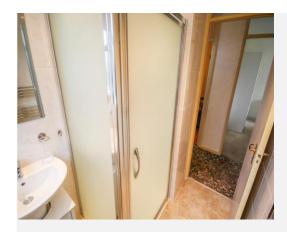

#### **Shower Room**

Suite comprising shower cubicle, wash hand basin, double glazed window to the side and heated towel rail.