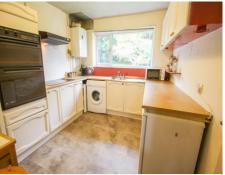

#### Kitchen 2.82m x 3.25m - maximum measurements

Comprising of a range of wall, base and drawer units, work surfacing with stainless steel one bowl sink drainer, double glazed window to the front, radiator, central heating combi boiler, space for washing machine, space for fridge freezer, integrated electric hob with cookerhood over and integrated electric oven.