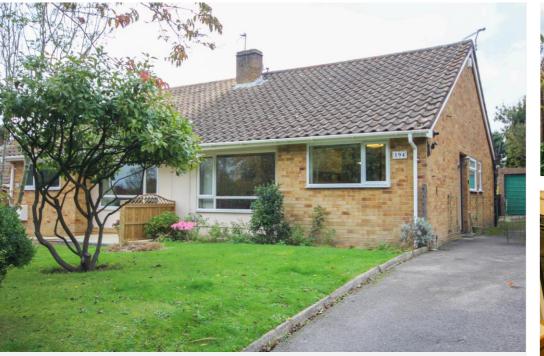

# 194 Larkhill Road, Yeovil, Somerset, BA21 3LJ

Towers Wills welcome to market this extended, three double bedroom semi-detached dormer bungalow. The property is selling with no onward chain and benefits from off-road parking, garage and a good-sized rear garden. Inside, the property briefly comprises of; kitchen, lounge, shower room, separate WC, dining area, one downstairs bedroom with the additional two bedrooms found upstairs.

## **Key Features**

- Semi detached Bungalow
- Three
  bedrooms
- Garage and parking
- NO ONWARD CHAIN
- Early viewing advised

Entrance Porch Double glazed door to the side.

**Entrance Hall** Double glazed door to the porch and cupboard.

### **Front Garden**

The front garden is largely laid to lawn with a driveway to the side of the property, in turn leading to the garage and outside tap.