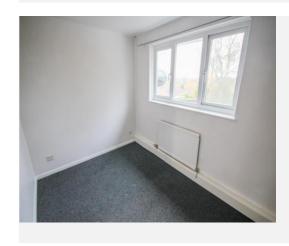

Bedroom Two 3.84m x 2.53m - maximum measurements Double glazed window to the front and radiator.