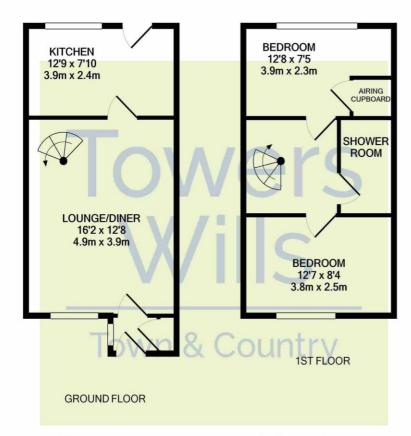

#### **Entrance Porch**

Double glazed door to the front, double glazed window to the side and storage cupboard.

**Lounge 4.94m x 3.85m - maximum measurements**Spiral staircase leading to the first floor, double glazed window to the front and radiator.

Kitchen 3.88m x 2.39m - maximum measurements
Comprising of a range of wall, base and drawer units, work surfacing with sink/drainer, double glazed window to the rear, double glazed door to the rear, integrated gas hob with cookerhood over, integrated double electric oven, radiator, central heating boiler, space for fridge freezer, space for washing machine, space for dishwasher and small breakfast bar.

# First Floor Landing

Includes loft hatch with built in ladder.

Bedroom One 2.27m x 3.85m - maximum measurements Double glazed window to the rear, radiator and airing cupboard which includes water tank.

Bedroom Two 3.84m x 2.53m - maximum measurements Double glazed window to the front and radiator.

### **Shower Room**

Suite comprising shower cubicle, wash hand basin, w.c, radiator, extractor fan and shaver point.

#### **Parking**

There are two allocated parking spaces in tandem.

Whilst every attempt has been made to ensure the accuracy of the floor plan contained here, measurements of doors, windows, rooms and any other items are approximate and no responsibility is taken for any error, omission, or mis-statement. This plan is for illustrative purposes only and should be used as such by any prospective purchaser. The services, systems and appliances shown have not been tested and no guarantee as to their operability or efficiency can be given

Made with Metropix ©2021

Please Note No tests have been undertaken of any of the services and any intending purchasers should satisfy themselves in this regard. Towers Wills Ltd for themselves and for the vendor of this property whose agents they are, give notice that, (i) these particulars do not constitute any part of an offer or contract, (ii) all statements contained within these particulars are made without responsibility on the part of Towers Wills or the vendor, (iii) whilst made in good faith, none of the statements contained within these particulars are to be relied upon as a statement of representation or fact, (iv) any intending purchaser must satisfy him/herself by inspection or otherwise as to the correctness of each of the statements contained within these particulars, (v) the vendor does not make or give either Towers Wills or any person in their employment any authority to make or give representation or warranty whatsoever in relation to this property.