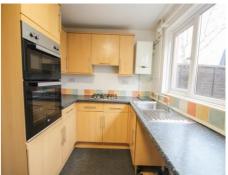

Kitchen 3.88m x 2.39m - maximum measurements
Comprising of a range of wall, base and drawer units, work surfacing with sink/drainer, double glazed window to the rear, double glazed door to the rear, integrated gas hob with cookerhood over, integrated double electric oven, radiator, central heating boiler, space for fridge freezer, space for washing machine, space for dishwasher and small breakfast bar.