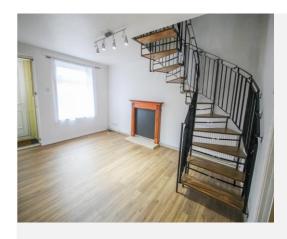

#### **Entrance Porch**

Double glazed door to the front, double glazed window to the side and storage cupboard.

**Lounge 4.94m x 3.85m - maximum measurements**Spiral staircase leading to the first floor, double glazed window to the front and radiator.