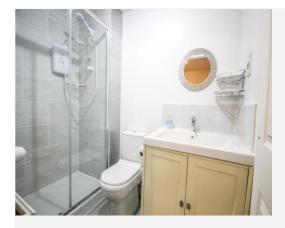

### **Shower Room**

Suite comprising shower cubicle, wash hand basin, w.c, radiator, extractor fan and shaver point.