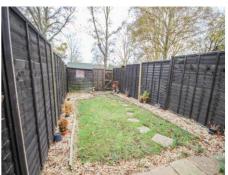

### Rear Garden

To the rear there is an area of lawn, patio area, gravel beds and rear gated access with path then leading to the parking.