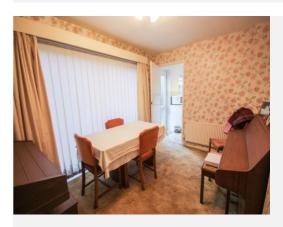

# **Dining Room**

Patio doors to the side, opening out onto a patio area and radiator.