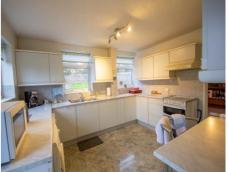

# Kitchen Breakfast Room

Comprising of a range of wall, base and drawer units, work surfacing with inset stainless steel twin bowl sink drainer, plumbing for washing machine, plumbing for dishwasher, space for cooker with gas cooker point and cookerhood over, space for fridge freezer, breakfast bar, two windows to the rear, window and door to the side and door through to dining room.