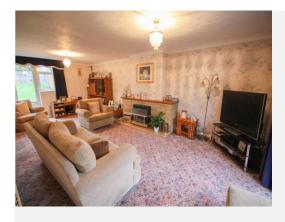

# **Living Room**

A spacious dual aspect family living room with window to the front, doors and windows to the rear, two radiators and gas fireplace.