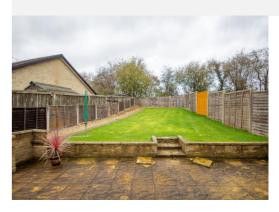

# Rear Garden

The rear garden is majority laid to lawn with stone chip borders, area of patio, brick built barbeque and the garden enjoys a good degree of privacy.