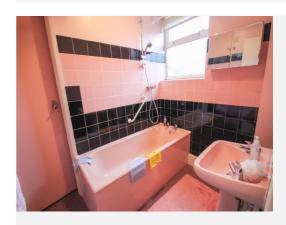

### **Bathroom**

Suite comprising of bath with shower over, wash hand basin, part tiled, heated towel rail, door to eaves storage housing the combination boiler providing domestic heating and hot water.