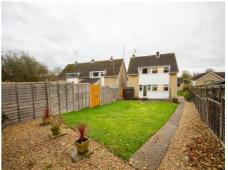

# Rear Garden

The rear garden is majority laid to lawn with stone chip borders, area of patio, brick built barbeque and the garden enjoys a good degree of privacy.