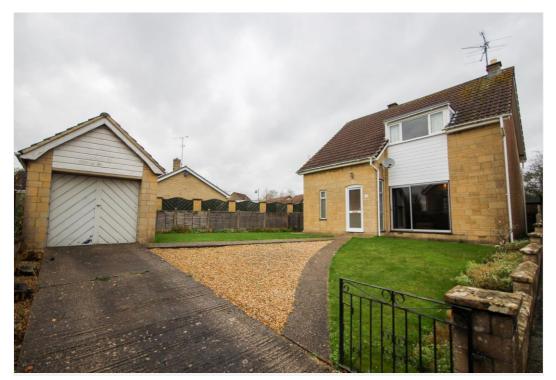

# 36 St. James's Close, Yeovil, Somerset, BA21 3AH

Towers Wills welcome to the market this spacious three bedroom detached family home situated in the highly desirable cul-de-sac position where internal inspection is strongly advised. The property offers tremendous potential where accommodation briefly comprises: reception hallway, cloak/w.c, living room, kitchen/breakfast room, dining room, three double bedrooms, bathroom, front and rear gardens, driveway and detached garage. NO ONWARD CHAIN.

# Outside

To the front of the property is a generous area of garden, being laid to lawn with stone chip and gated driveway providing ample off road parking and in turn leading to the detached garage.

# **Detached Garage**

With 'up and over' door and side access.