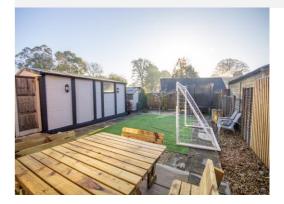

#### **Rear Garden**

A low maintenance garden being majority laid to patio with artificial grass and benefiting from a sunny south aspect, gated side access, outside tap and outside lights.