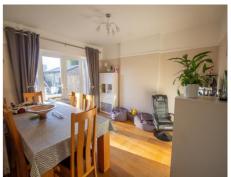

#### **Dining Room**

Benefitting from a light south aspect with double glazed patio doors opening out onto the rear garden and radiator.