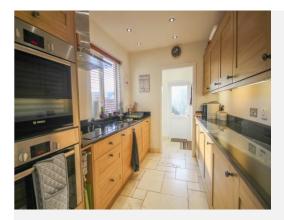

#### **Kitchen**

A quality fitted kitchen comprising of a range of wall, base and drawer units, granite work surfacing and granite upstands with under mounted one and a half bowl stainless steel sink/drainer, under cupboard lighting, tiled floor, integrated two electric fan ovens, integrated induction hob with cookerhood over, integrated dishwasher, tiled floor with under floor heating, window to the side and being open plan through to the utility room.