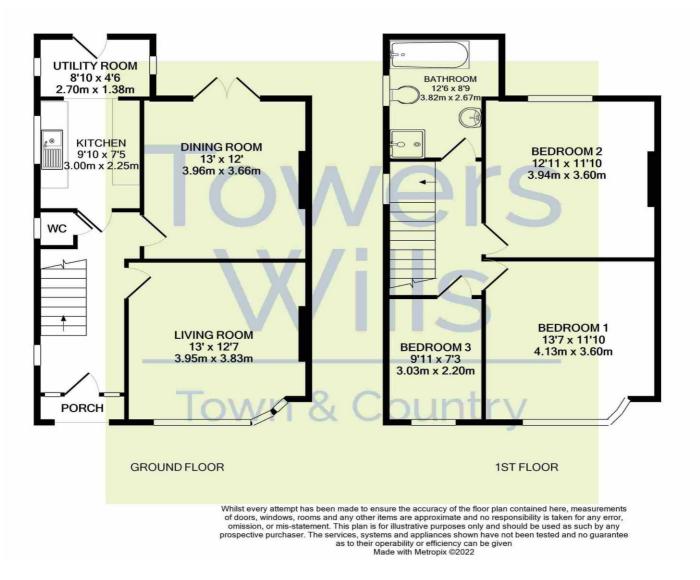

### 157 Preston Road, Yeovil, Somerset, BA20 2EF

Towers Wills welcome to the market this beautifully presented three bedroom detached family home situated in a setback position on Preston Road. The accommodation briefly comprises of: porch, hallway, cloak w.c, living room, dining room, kitchen, utility room, three bedrooms, large bathroom, driveway, garage and south facing rear garden.

#### **Reception Hallway**

With composite door to the front, two windows to the front, original stain glass port style window to the side and radiator.

#### Cloak W.C

Comprising w.c, wash hand basin, window to the side and tiled floor.

#### Living Room

Spacious bay fronted room with open fire, radiator and window to the front.

#### **Dining Room**

Benefitting from a light south aspect with double glazed patio doors opening out onto the rear garden and radiator.

#### **Kitchen**

A quality fitted kitchen comprising of a range of wall, base and drawer units, granite work surfacing and granite upstands with under mounted one and a half bowl stainless steel sink/drainer, under cupboard lighting, tiled floor, integrated two electric fan ovens, integrated induction hob with cookerhood over, integrated dishwasher, tiled floor with under floor heating, window to the side and being open plan through to the utility room.

#### **Utility Room**

With windows to both sides, space for tumble dyer, plumbing for washing machine, space for fridge / freezer, door to the rear garden, tiled flooring and work surfacing.

#### **First Floor Landing**

Stairs from reception hallway, loft access and window to the side.

**Bedroom One** With window to the front and radiator.

**Bedroom Two** With window to the rear and radiator.

Bedroom Three With window to the front and radiator.

Towers Wills The White House, 114 Hendford Hill, Yeovil BA20 2RF Yeovil 01935 577032 / South Petherton 01460 298530 info@towerswills.co.uk www.towerswills.co.uk

#### Bathroom

A true selling feature of the property has to be this large bathroom fitted with a quality suite comprising of bath, wash hand basin, w.c, separate shower cubicle, tiled floor, under floor heating, part tiled walls, window to the side, heated towel rail and extractor fan.