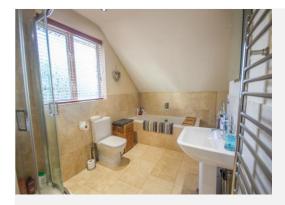

#### Bathroom

A true selling feature of the property has to be this large bathroom fitted with a quality suite comprising of bath, wash hand basin, w.c, separate shower cubicle, tiled floor, under floor heating, part tiled walls, window to the side, heated towel rail and extractor fan.