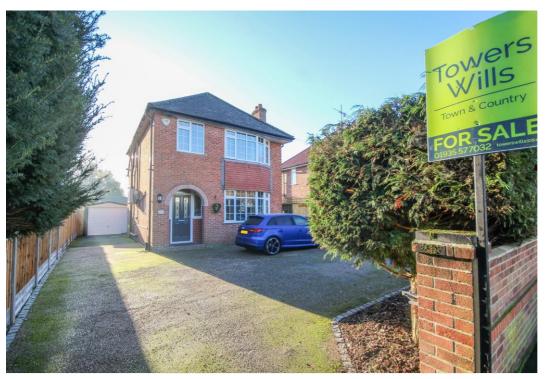

### 157 Preston Road, Yeovil, Somerset, BA20 2EF

Towers Wills welcome to the market this beautifully presented three bedroom detached family home situated in a setback position on Preston Road. The accommodation briefly comprises of: porch, hallway, cloak w.c, living room, dining room, kitchen, utility room, three bedrooms, large bathroom, driveway, garage and south facing rear garden.

#### Outside

To the front, the property is in a set back and private position from Preston Road with hedgerow to the front and a driveway providing ample off road parking and turning.

#### **Detached Garage**

With 'up and over' door, power and light.