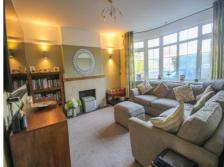

#### Living Room

Spacious bay fronted room with open fire, radiator and window to the front.