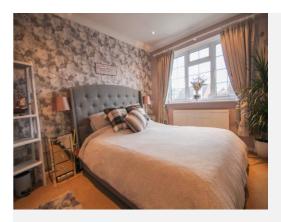

#### Bedroom One (12'5 x 10)

With built-in sliding mirrored wardrobes, radiator and double glazed window to the rear.

#### Bedroom Two (11 x 9'2)

With double glazed window to the front and radiator.

#### Bedroom Three (7' x 7')

With double glazed window to the front and radiator.