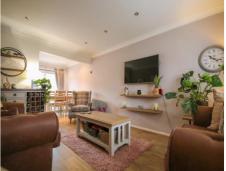

#### Lounge/Diner (23'3 x 11 Max)

A spacious dual aspect living area with window to the front, double glazed patio doors opening out onto the rear garden and two radiators.