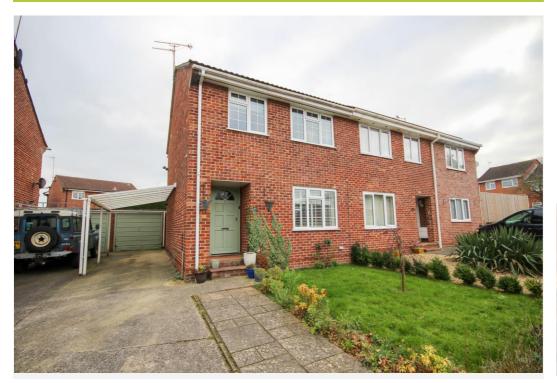

## 53 Rowan Way, Yeovil, Somerset, BA20 2NP

Towers Wills welcome to the market this spacious three bedroom family home situated in a quiet cul-de-sac position within this sought after location and in easy reach of Leonardo Helicopters, local supermarkets, amenities and primary school. The accommodation briefly comprises: storm porch, reception hall, lounge/diner, kitchen, three bedrooms, bathroom, front and rear gardens, driveway, carport and garage. NO ONWARD CHAIN.

### **Key Features**

- Three bedrooms
- Quiet cul de sac in sought after location
- Walking distance of Leonardo Helicopters, supermarkets & primary school
- Car port
- Garage
- No onward chain

#### Outside

To the front of the property is an area laid to lawn and a substantial area of driveway and carport.

#### Garage

With 'up and over' door, power and light.