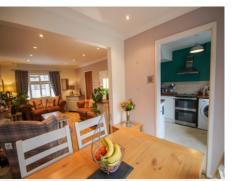

#### Lounge/Diner (23'3 x 11 Max)

A spacious dual aspect living area with window to the front, double glazed patio doors opening out onto the rear garden and two radiators.

#### Kitchen (9'8 x 8'8)

A well presented fitted kitchen comprising of a range of wall, base and drawer units, work surfacing with inset stainless steel sink/drainer, space for fridge/freezer, plumbing for washing machine, Worcester boiler, space for cooker with stainless steel cookerhood over, door and window to the rear garden.