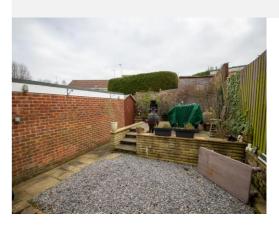

#### Rear Garden

An enclosed rear garden which is majority laid to patio with area of stone chip borders, gated side access, outside tap and garden shed.