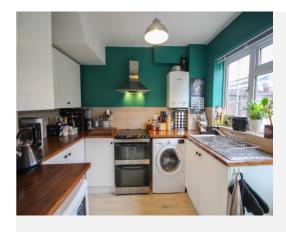

#### Kitchen (9'8 x 8'8)

A well presented fitted kitchen comprising of a range of wall, base and drawer units, work surfacing with inset stainless steel sink/drainer, space for fridge/freezer, plumbing for washing machine, Worcester boiler, space for cooker with stainless steel cookerhood over, door and window to the rear garden.