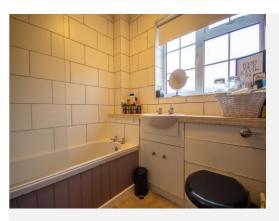

#### **Bathroom**

A well presented white suite comprising of bath with shower over, wash hand basin, w.c, fully tiled, window to the rear and radiator.