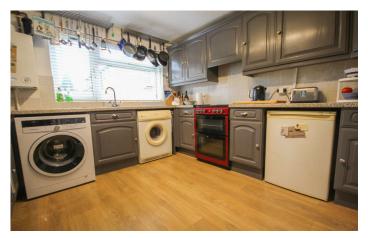

#### **Kitchen** 3.19m x 3.29m - maximum measurements

Comprising of a range of wall, base and drawer units, work surfacing with stainless steel one bowl sink drainer, double glazed window to the front, central heating boiler, space for washing machine, space for dryer, plumbing for dishwasher available, electric oven with gas hob, radiator and space for fridge freezer