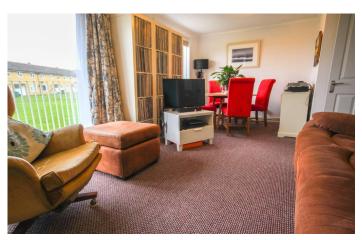

**Lounge/Diner** 3.61m x 5.27m - maximum measurements Double glazed patio doors to rear communal garden with seating area, double glazed window to the rear and radiator.