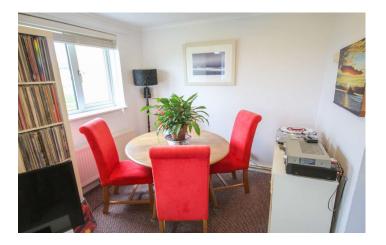

**Lounge/Diner** 3.61m x 5.27m - maximum measurements Double glazed patio doors to rear communal garden with seating area, double glazed window to the rear and radiator.