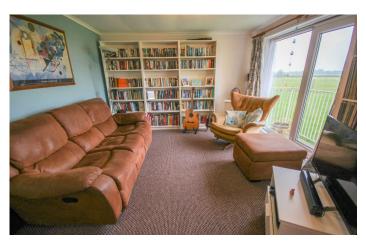

**Lounge/Diner** 3.61m x 5.27m - maximum measurements Double glazed patio doors to rear communal garden with seating area, double glazed window to the rear and radiator.