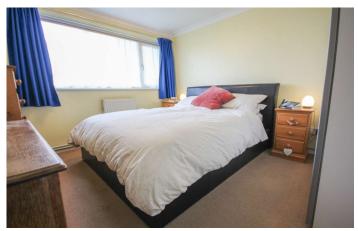

#### Separate W.C

Includes double glazed window to the front, wash hand basin and w.c.

**Bedroom One** 3.47m x 3.21m - maximum measurements Double glazed window to the rear, radiator and built-in wardrobe.