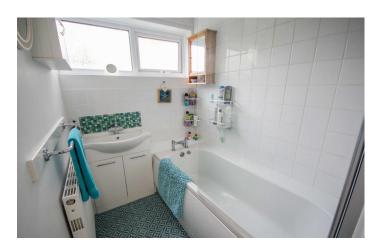

#### Bathroom

Suite comprising bath with electric shower over, wash hand basin, double glazed window to the front and radiator.