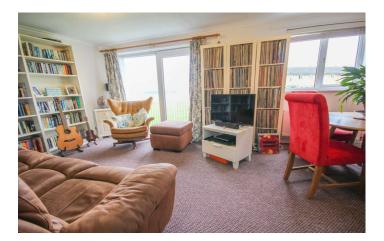

**Lounge/Diner** 3.61m x 5.27m - maximum measurements Double glazed patio doors to rear communal garden with seating area, double glazed window to the rear and radiator.